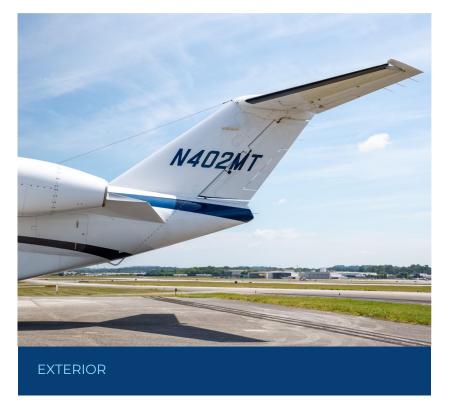

#### **EXTERIOR (2006)**

Snow White Base with Ming Blue Metallic, Cumulus Gray, and Silver Stripes

2006