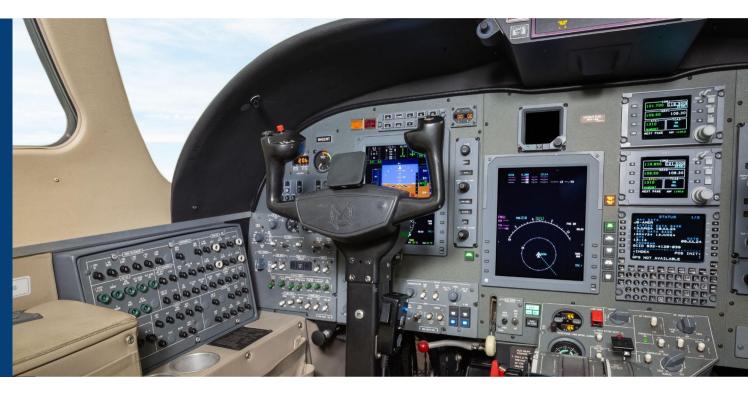

#### **AVIONICS**

Weather Radar:

Avionics Package: Collins Pro Line 21 Communication Radios: Dual Collins VHF-4000 DMF: Collins DMF-4000 Dual Collins FMS-3000 FMS: GPS: Dual Collins 4000S Collins HF-9000 provisions Hi Frequency: Navigation Radios: Dual Collins Nav-4000 TAWS: Mark VIII FGPWS TCAS: L3 Skywatch TRC-899 Dual Collins TDR-94 Mode S Transponder: Uplink Weather: XM Weather

Collins RTA-852

Rate: