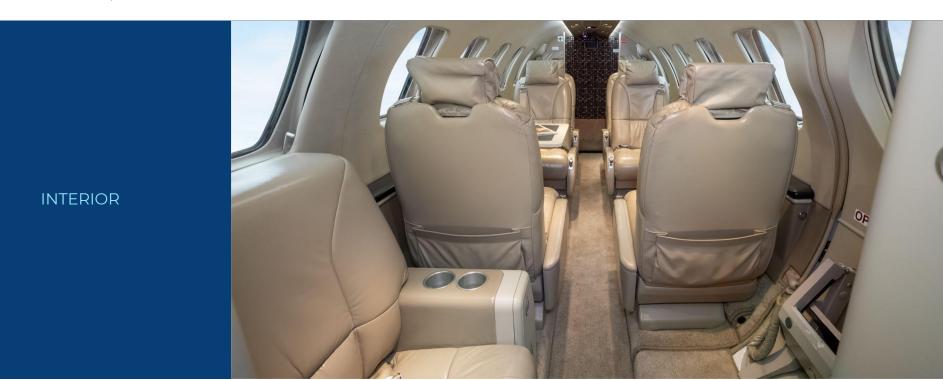

#### **INTERIOR (2006)**

Eight (8) Passenger Interior, Tan Leather Seating, Single Side-Facing Seat, 4-place club, Dual Aft Forward-Facing Seats plus Belted Lav