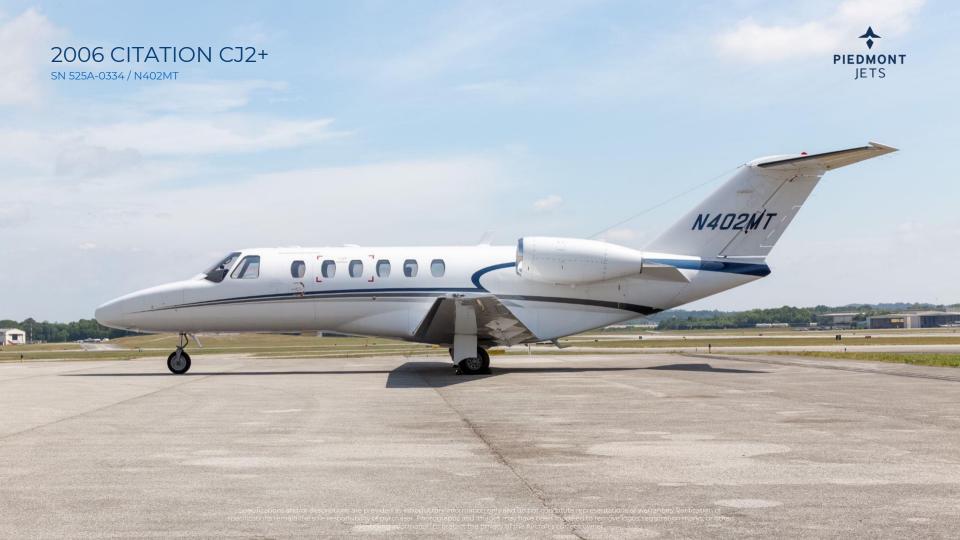

## 2006 CITATION CJ2+

SN 525A-0334 / N402MT

- Fully Enrolled TAP Blue

- 8 Passenger Configuration
- Dual FMS 3000 w/ WAAS

- Low Total Time (3,700 hrs)

0

#### 2006 CITATION CJ2+

SN 525A-0334 / N402MT