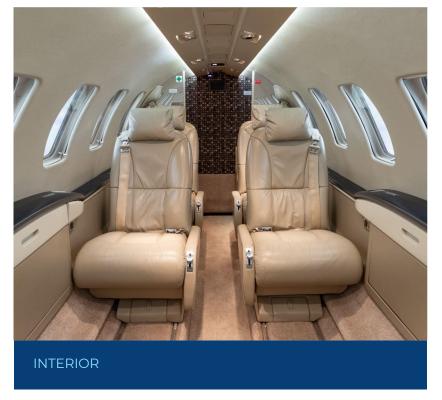

#### **INTERIOR (2006)**

Eight (8) Passenger Interior, Tan Leather Seating, Single Side-Facing Seat, 4-place club, Dual Aft Forward-Facing Seats plus Belted Lav