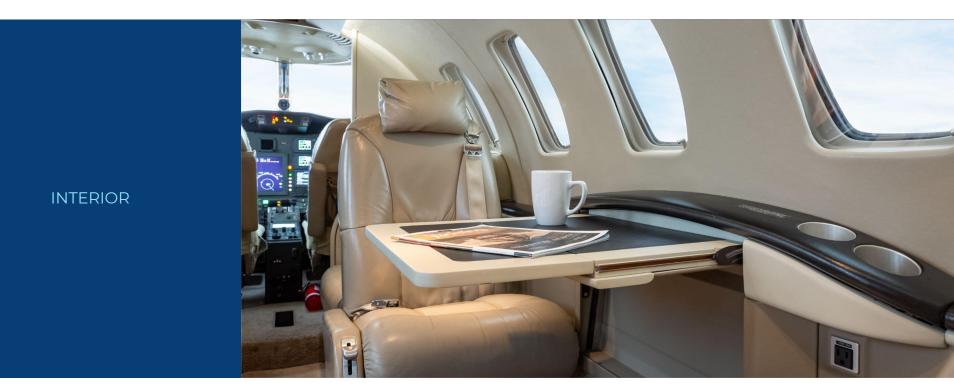

#### **INTERIOR (2006)**

Eight (8) Passenger Interior, Tan Leather Seating, Single Side-Facing Seat, 4-place club, Dual Aft Forward-Facing Seats plus Belted Lav