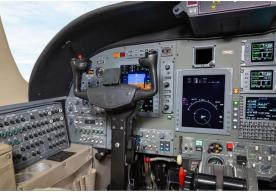

#### **AVIONICS**

Weather Radar:

Avionics Package: Collins Pro Line 21 Communication Radios: Dual Collins VHF-4000 DMF: Collins DMF-4000 Dual Collins FMS-3000 FMS: GPS: Dual Collins 4000S Collins HF-9000 provisions Hi Frequency: Navigation Radios: Dual Collins Nav-4000 TAWS: Mark VIII FGPWS TCAS: L3 Skywatch TRC-899 Dual Collins TDR-94 Mode S Transponder: Uplink Weather: XM Weather

Collins RTA-852

Rate: