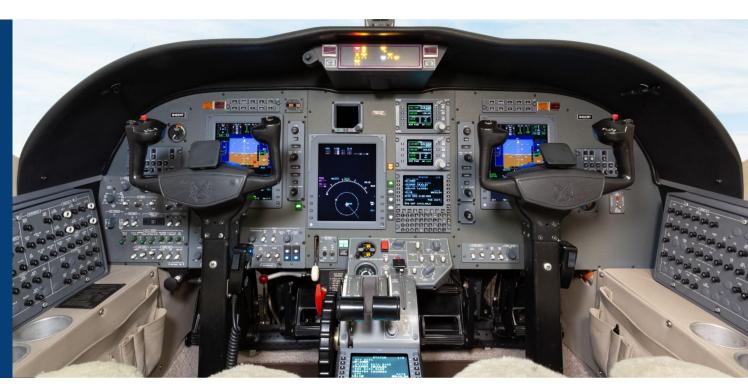

#### **AVIONICS**

Weather Radar:

Avionics Package: Collins Pro Line 21 Communication Radios: Dual Collins VHF-4000 DMF: Collins DMF-4000 Dual Collins FMS-3000 FMS: GPS: Dual Collins 4000S Collins HF-9000 provisions Hi Frequency: Navigation Radios: Dual Collins Nav-4000 TAWS: Mark VIII FGPWS TCAS: L3 Skywatch TRC-899 Dual Collins TDR-94 Mode S Transponder: Uplink Weather: XM Weather

Collins RTA-852

Rate:

# CITATION CJ2+

SN 525B-0334 / N402MT

COCKPIT

SN 525A-0334 / N402MT

COCKPIT