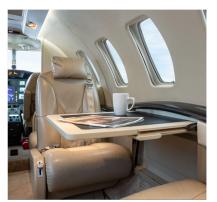

#### **INTERIOR (2006)**

Eight (8) Passenger Interior, Tan Leather Seating, Single Side-Facing Seat, 4-place club, Dual Aft Forward-Facing Seats plus Belted Lav