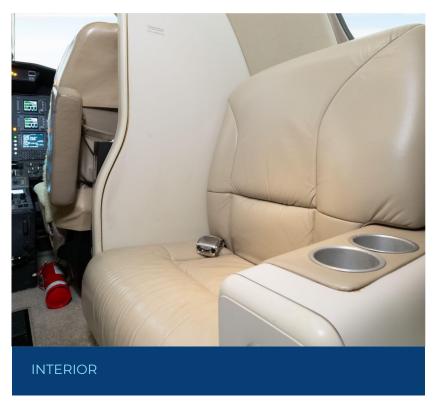

#### **INTERIOR (2006)**

Eight (8) Passenger Interior, Tan Leather Seating, Single Side-Facing Seat, 4-place club, Dual Aft Forward-Facing Seats plus Belted Lav