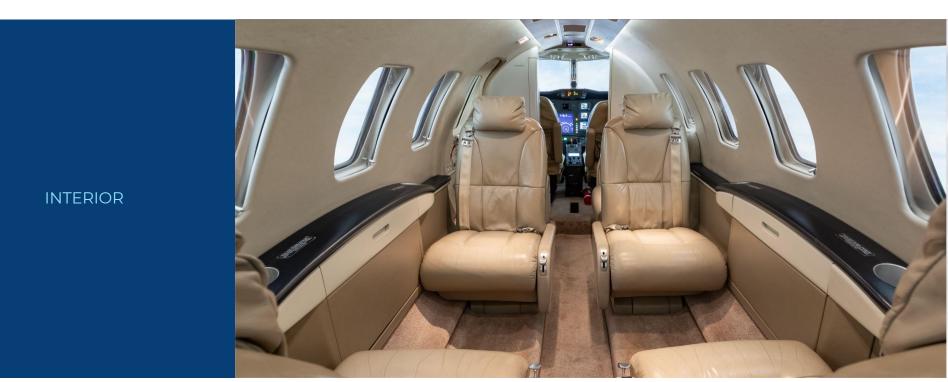

#### **INTERIOR (2006)**

Eight (8) Passenger Interior, Tan Leather Seating, Single Side-Facing Seat, 4-place club, Dual Aft Forward-Facing Seats plus Belted Lav