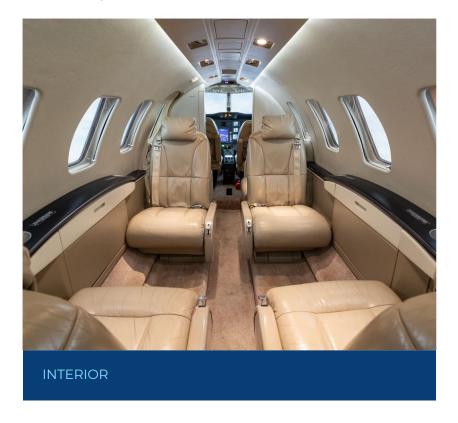

#### **INTERIOR (2006)**

Eight (8) Passenger Interior, Tan Leather Seating, Single Side-Facing Seat, 4-place club, Dual Aft Forward-Facing Seats plus Belted Lav