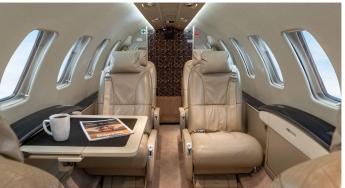

#### **INTERIOR (2006)**

Eight (8) Passenger Interior, Tan Leather Seating, Single Side-Facing Seat, 4-place club, Dual Aft Forward-Facing Seats plus Belted Lav