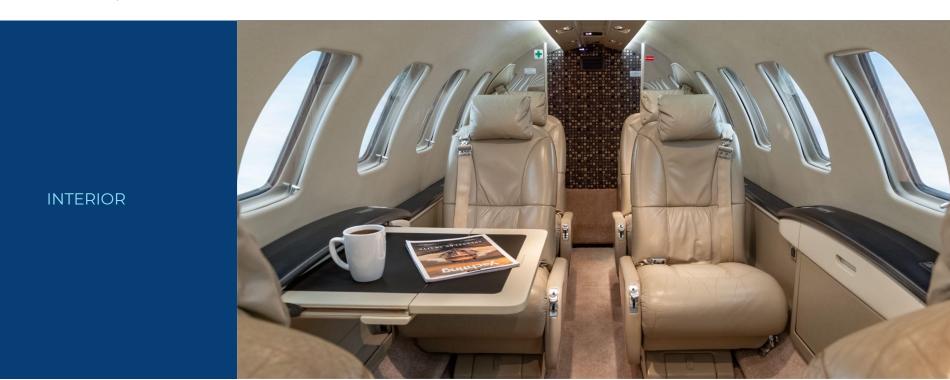

#### **INTERIOR (2006)**

Eight (8) Passenger Interior, Tan Leather Seating, Single Side-Facing Seat, 4-place club, Dual Aft Forward-Facing Seats plus Belted Lav