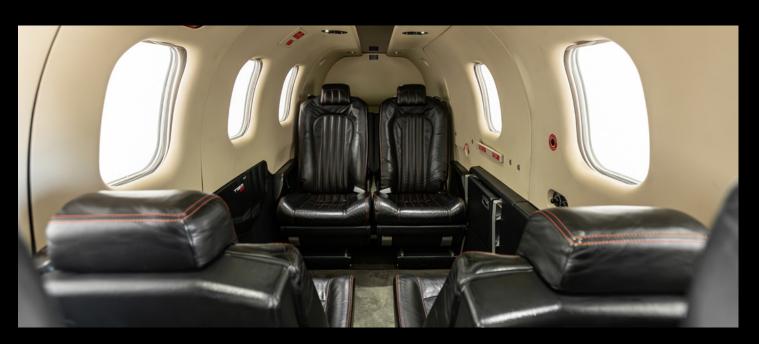

#### INTERIOR

Black Diamond Interior featuring six genuine leather seats with adjustable backrests and folding arm rests. Leather upper cabin side panels, leather covered lower cabin side panels, wool carpeting. Individual fresh-air vents and reading lights. Baggage compartment with straps and baggage net.