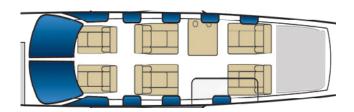

#### INTERIOR

Black Diamond Interior featuring six genuine leather seats with adjustable backrests and folding arm rests. Leather upper cabin side panels, leather covered lower cabin side panels, wool carpeting. Individual fresh-air vents and reading lights. Baggage compartment with straps and baggage net.