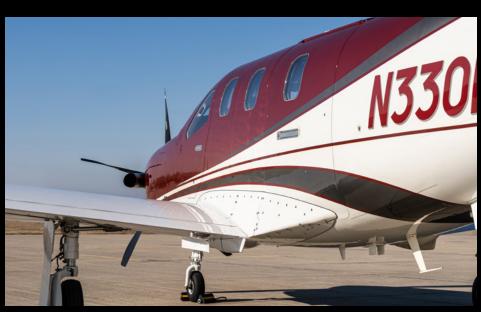

#### **EXTERIOR**

Socata White with Maladeta Red Upper and Taillon Silver Accents