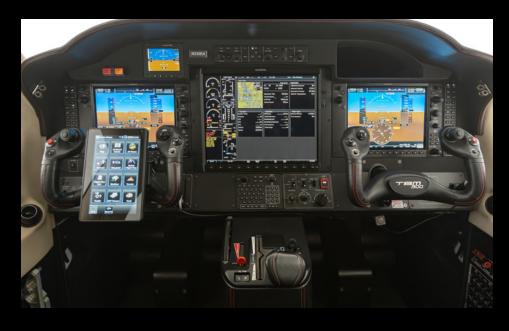

#### **HIGHLIGHTS**

- Garmin NXi Upgrade
- Enhanced Operational Package
- Synthetic Vision

#### ADDITIONAL FEATURES

- Garmin NXi Upgrade
- Enhanced Operational Package
- Synthetic Vision
- XM Weather/Radio
- RVSM Capable
- GSR56 D-link w/Satphone
- ADSB Compliant
- Chart View Option for GDU's
- 2 BOSE Headsets
- Battery Minder
- Visual Approach Guidance
- Heat Mods