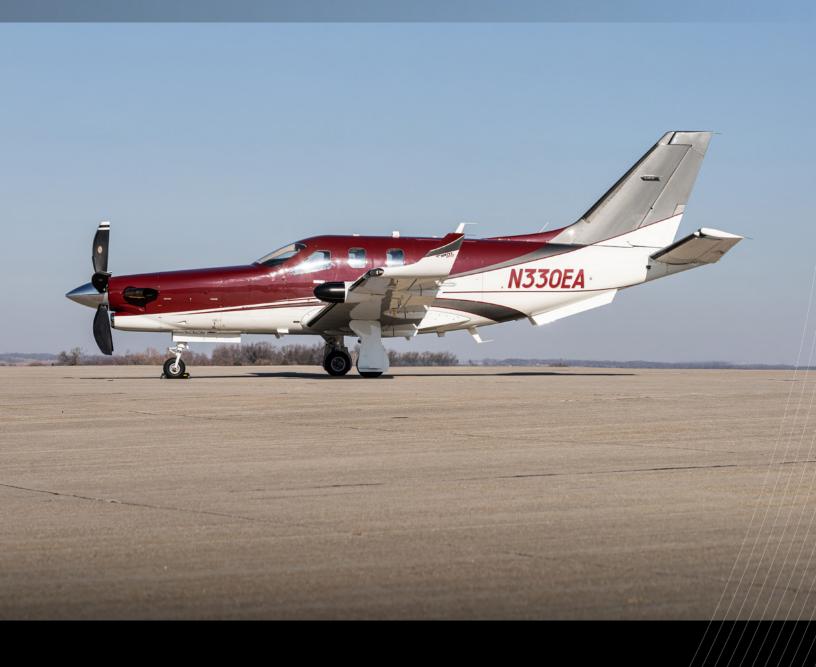

#### **EXTERIOR**

Socata White with Maladeta Red Upper and Taillon Silver Accents