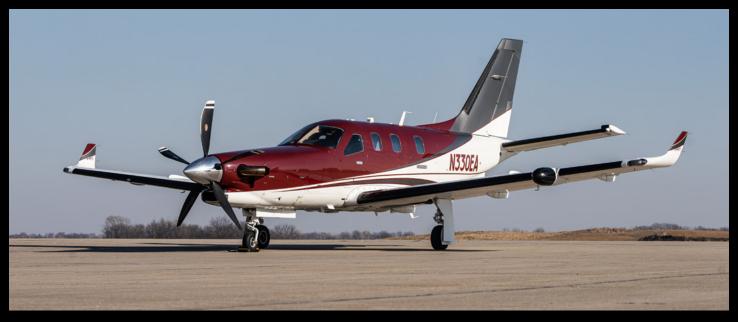

## 2015 TBM 900

+

#1085

#### **EXTERIOR**

Socata White with Maladeta Red Upper and Taillon Silver Accents