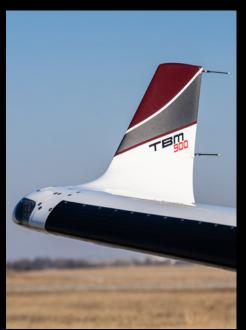

#### **EXTERIOR**

Socata White with Maladeta Red Upper and Taillon Silver Accents