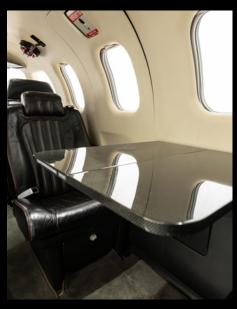

#### INTERIOR

Black Diamond Interior featuring six genuine leather seats with adjustable backrests and folding arm rests. Leather upper cabin side panels, leather covered lower cabin side panels, wool carpeting. Individual fresh-air vents and reading lights. Baggage compartment with straps and baggage net.