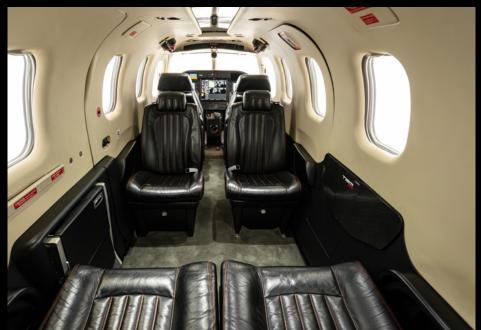

#### INTERIOR

Black Diamond Interior featuring six genuine leather seats with adjustable backrests and folding arm rests. Leather upper cabin side panels, leather covered lower cabin side panels, wool carpeting. Individual fresh-air vents and reading lights. Baggage compartment with straps and baggage net.