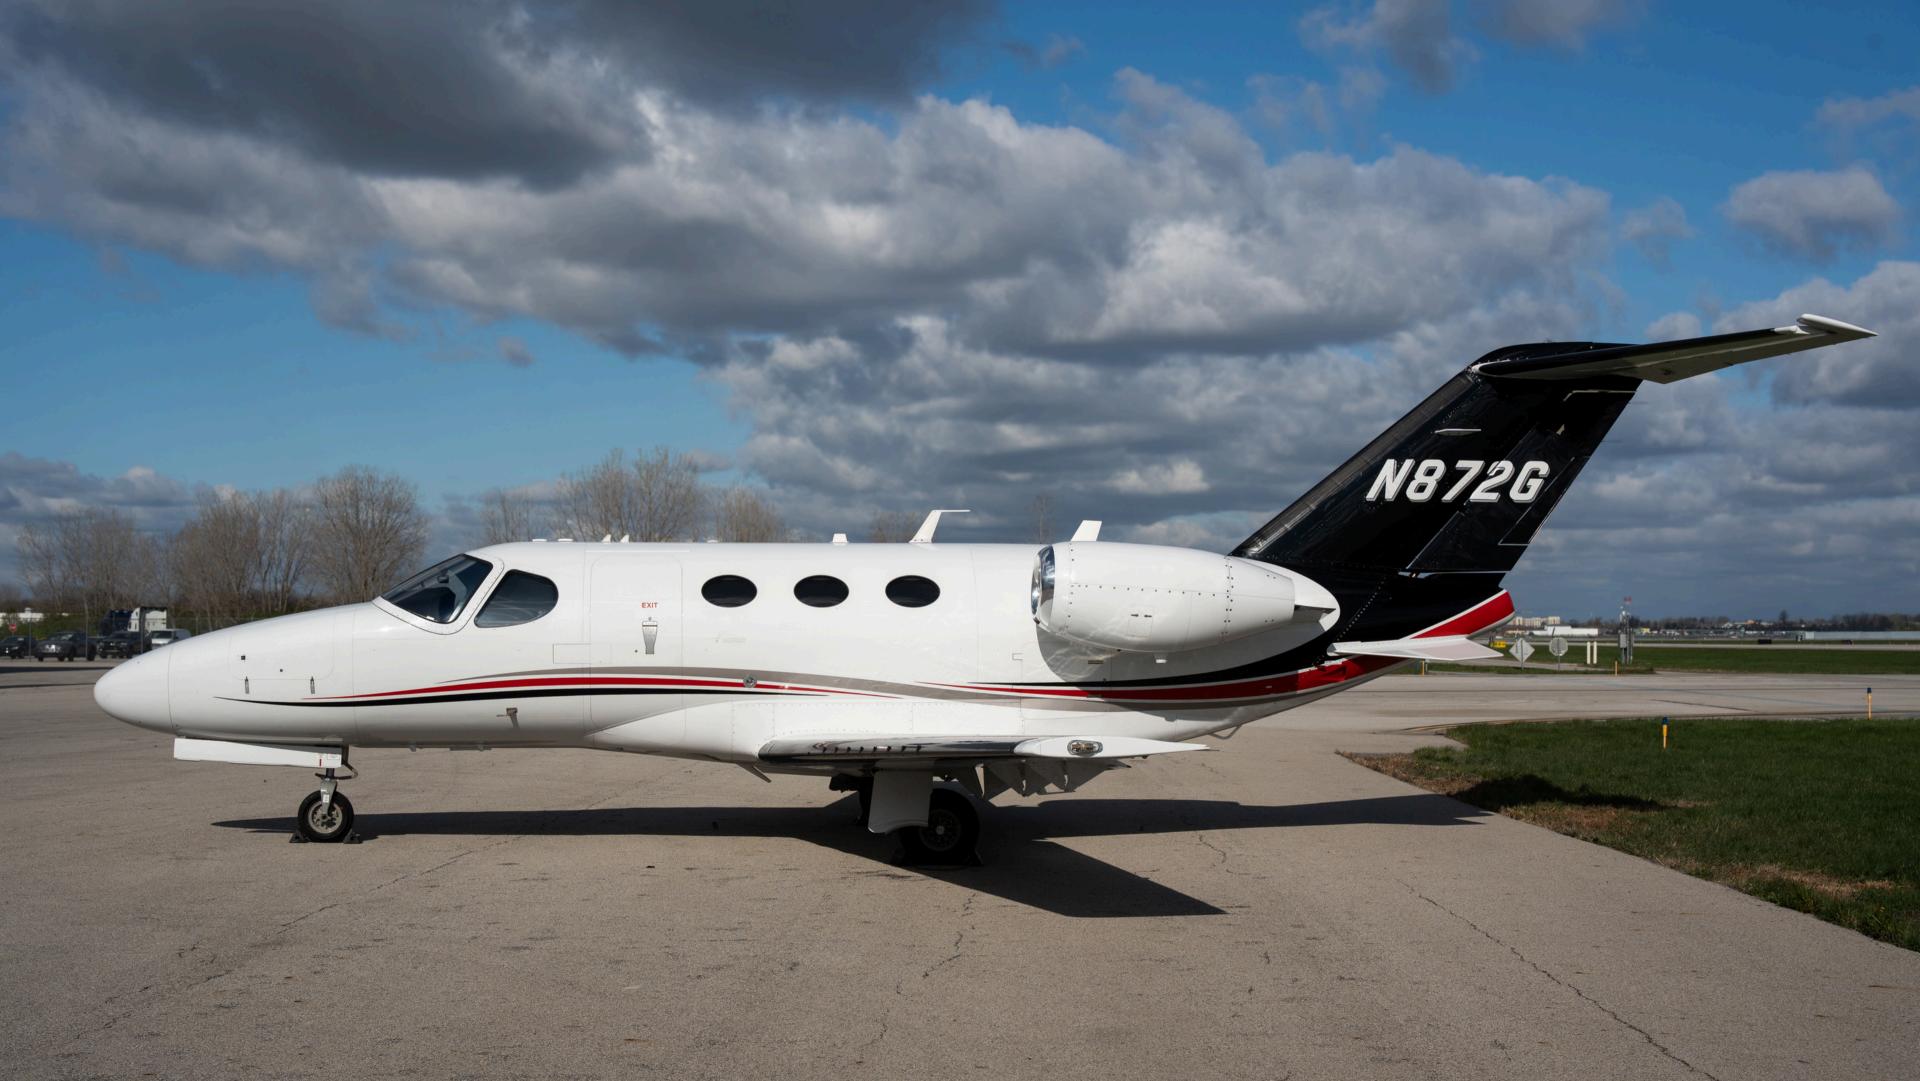

2010 CITATION MUSTANG

SN: 510-0307

SALES@AIRCRAFTEXECUTIVES.COM 404.410.5638

## **EXTERIOR**

PAINT SCHEME Matterhorn white with red, black, and

metallic accent stripes; black tail

**YEAR** 2010 (touch-up 2014)