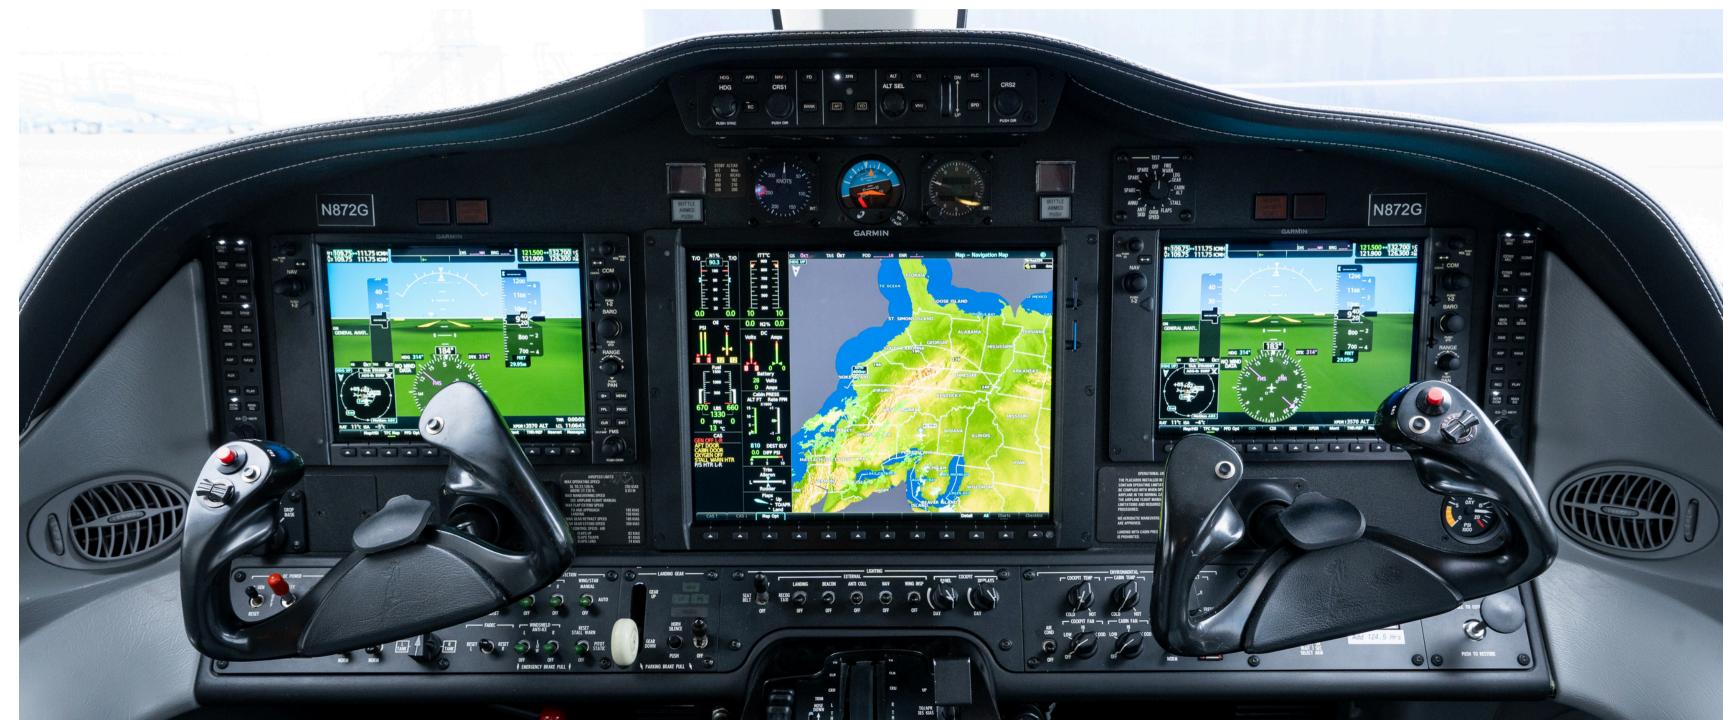

### **AVIONICS**

Garmin G1000 Integrated Avionics Suite with NXi Upgrade Dual 10.4" PFD's and a single 15" MFD

Dual Garmin GMA 1347D Digital Audio Control Panels with Dual Comm, Dual Nav, and Dual GTX 33D Mode S Diversity Transponders with enhanced surveillance Single DME

Garmin Integrated FMS

Garmin GWX 68 Digital Weather Radar

Garmin Class B TAWS

Artex C406-N Three Frequency ELT

GFC 700 Automatic Flight Control System

**RVSM Capable** 

Traffic Advisory System

Synthetic Vision Technology

ADF

Chart View

XM Radio/ Aux Audio

ADS-B out Capable (SB 510-34-17)