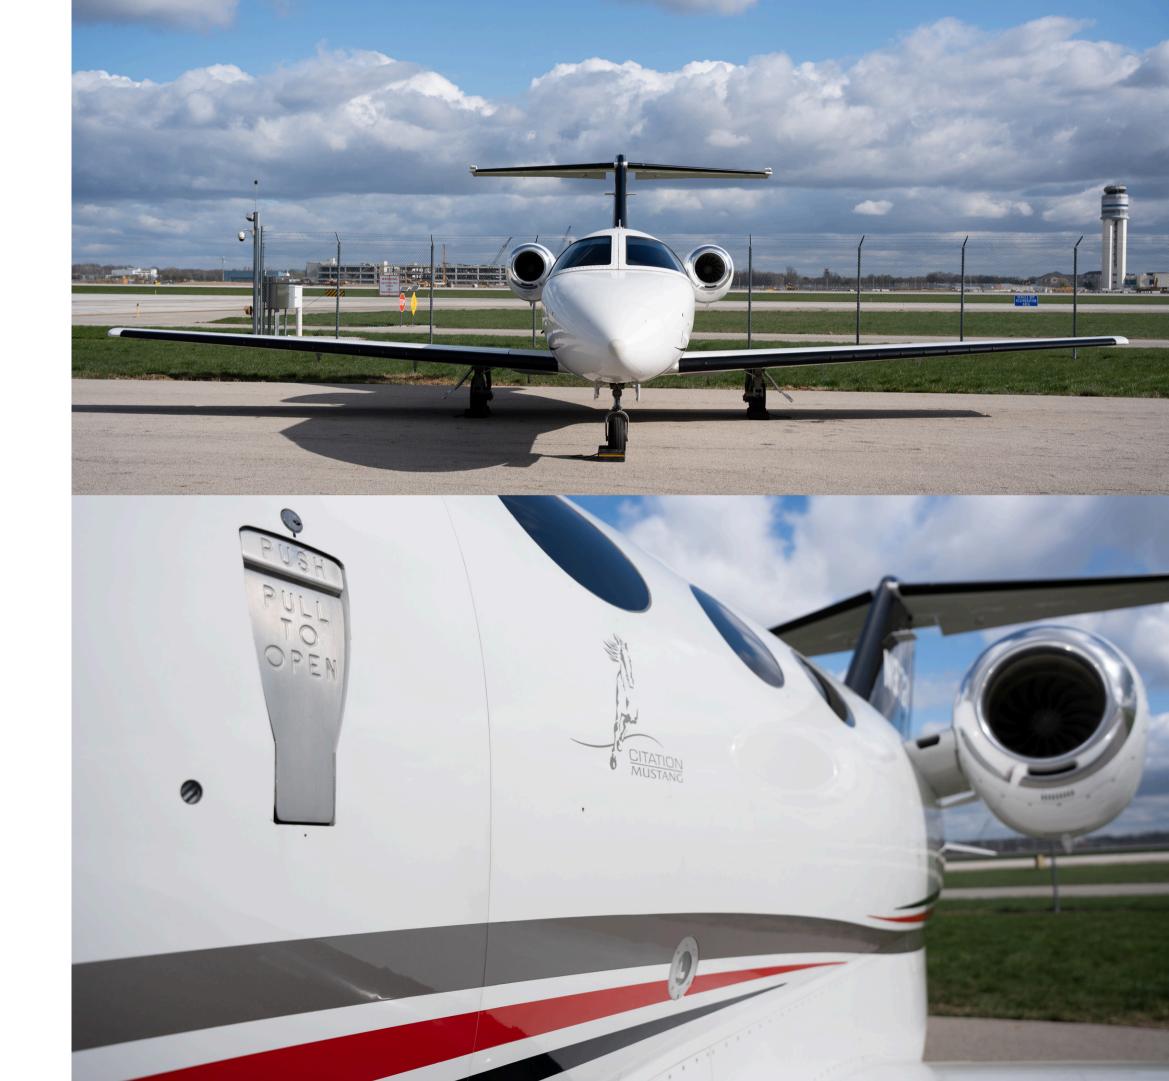

## **EXTERIOR**

PAINT SCHEME Matterhorn white with red, black, and

metallic accent stripes; black tail

**YEAR** 2010 (touch-up 2014)