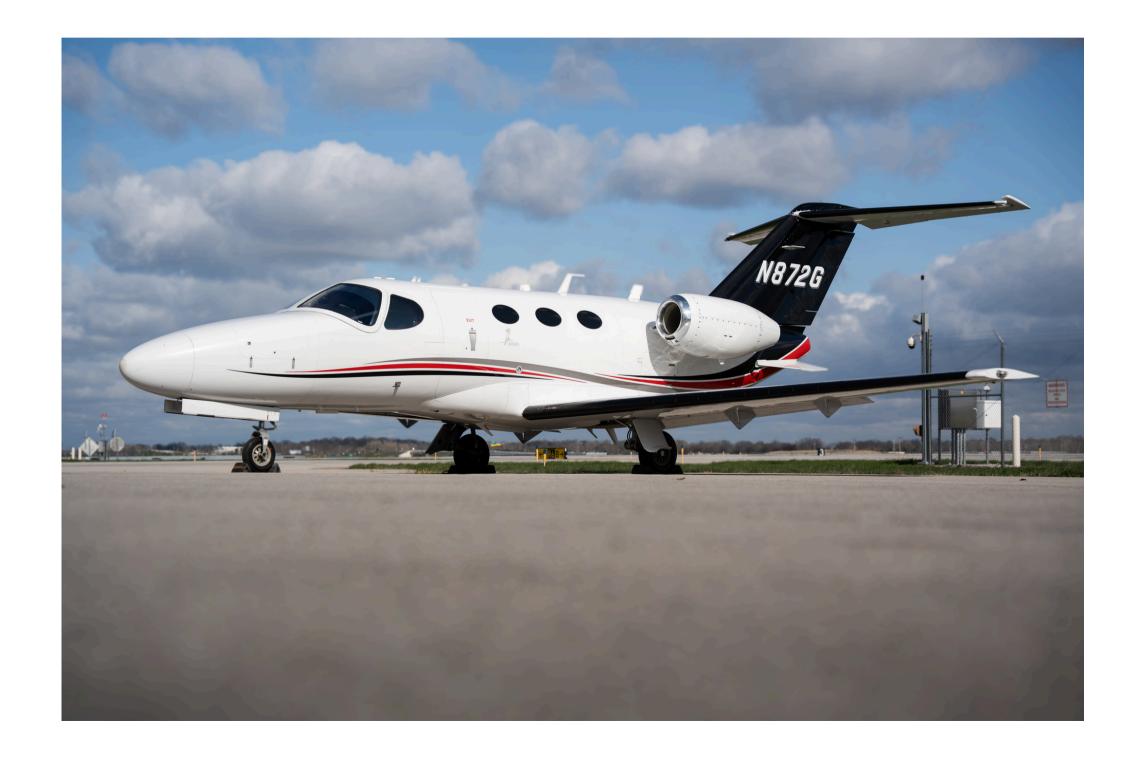

## **EXTERIOR**

PAINT SCHEME Matterhorn white with red, black, and

metallic accent stripes; black tail

**YEAR** 2010 (touch-up 2014)