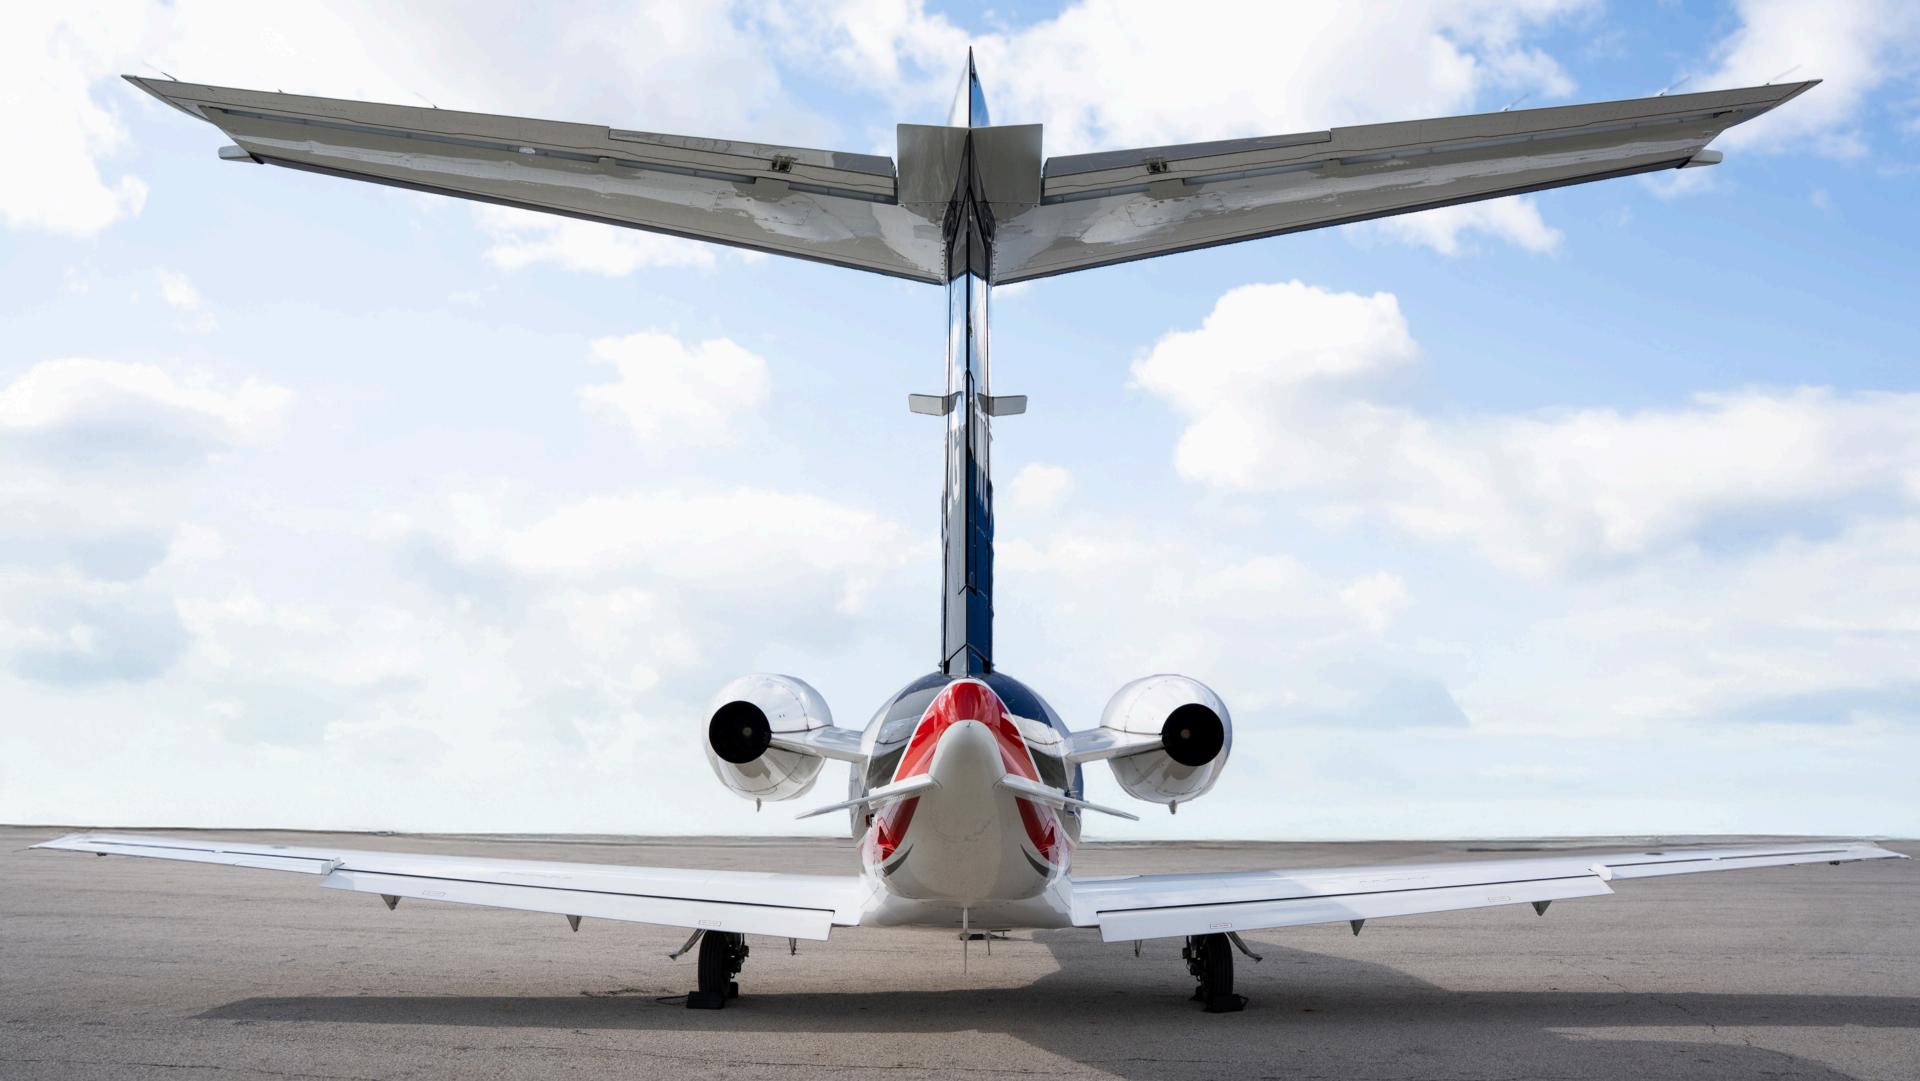

## **EXTERIOR**

PAINT SCHEME Matterhorn white with red, black, and

metallic accent stripes; black tail

**YEAR** 2010 (touch-up 2014)