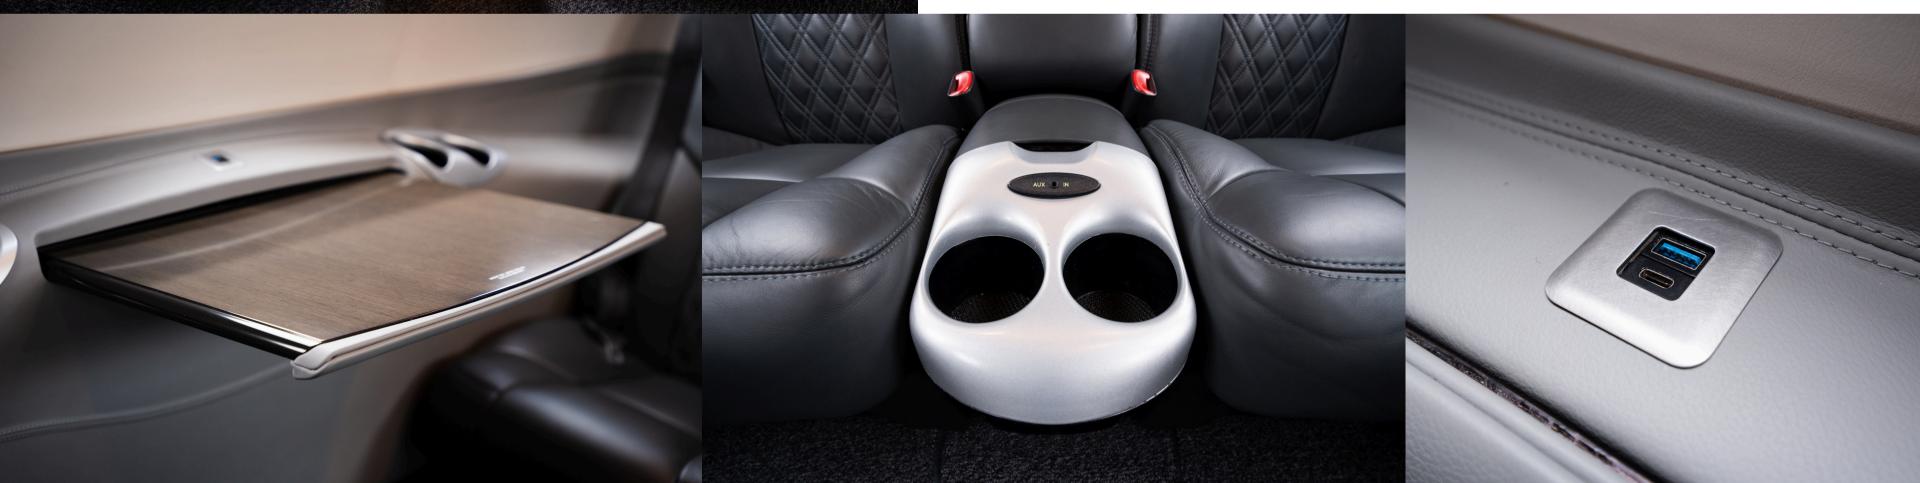

### INTERIOR

New interior installed 2022 by Textron

Cabin seating for 4 passengers

Left-hand and right-hand forward storage cabinets

Dual executive tables

Aft center console

Airtext System