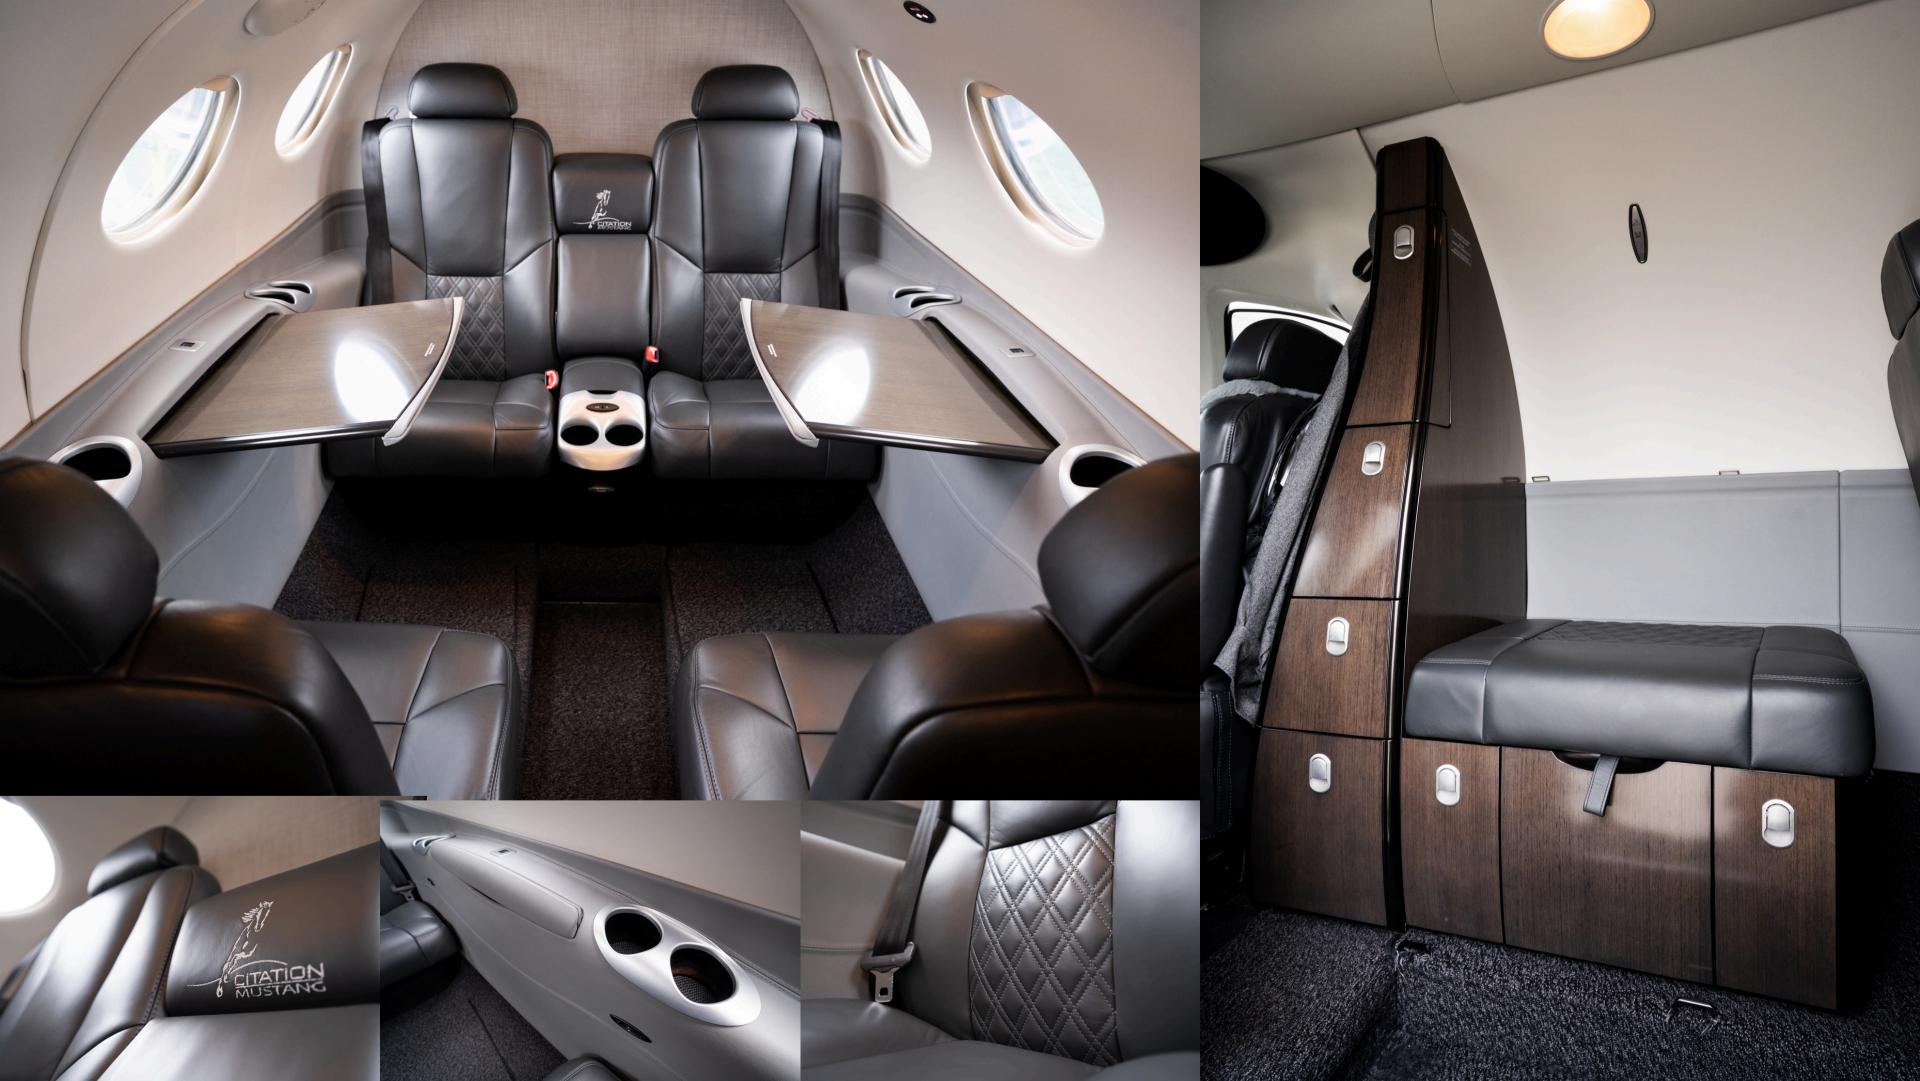

### INTERIOR

New interior installed 2022 by Textron

Cabin seating for 4 passengers

Left-hand and right-hand forward storage cabinets

Dual executive tables

Aft center console

Airtext System