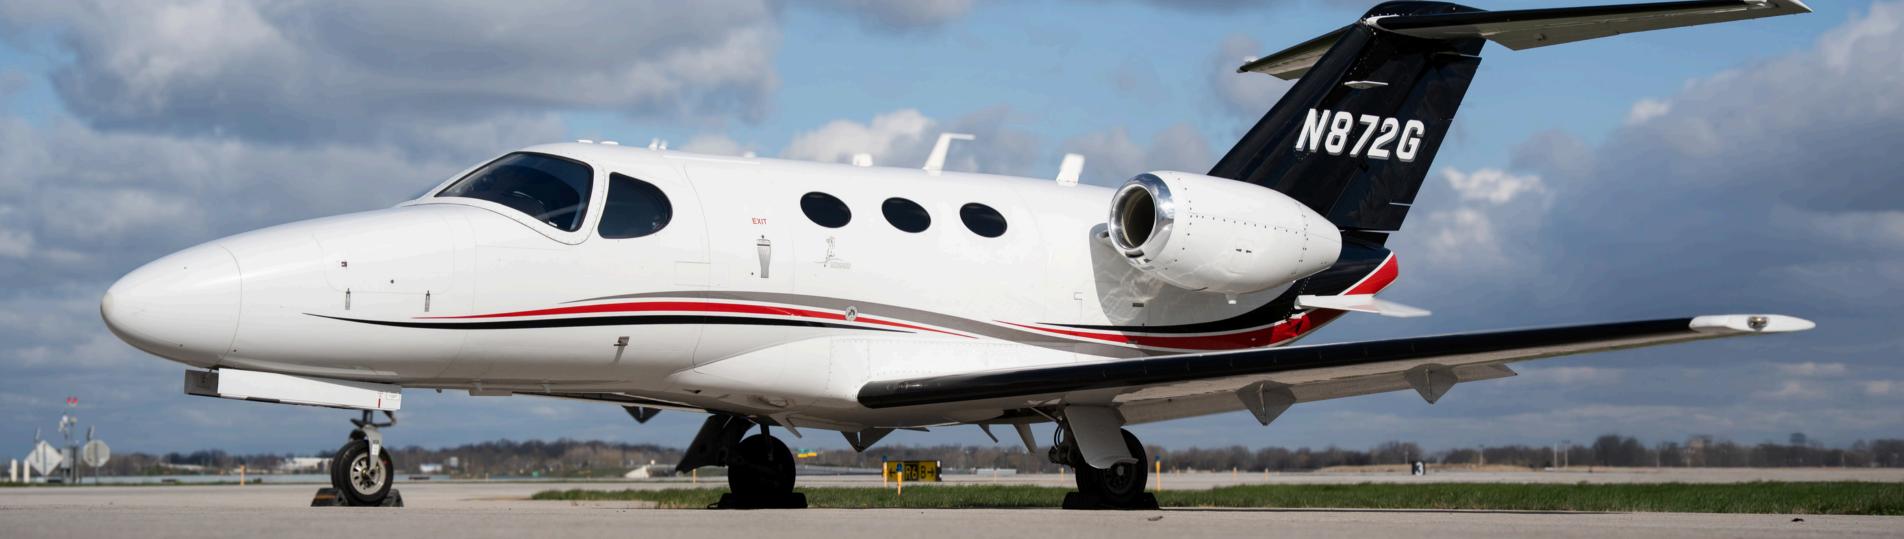

2010 CITATION MUSTANG

SN: 510-0307

SALES@AIRCRAFTEXECUTIVES.COM 404.410.5638

## **EXTERIOR**

PAINT SCHEME Matterhorn white with red, black, and

metallic accent stripes; black tail

**YEAR** 2010 (touch-up 2014)