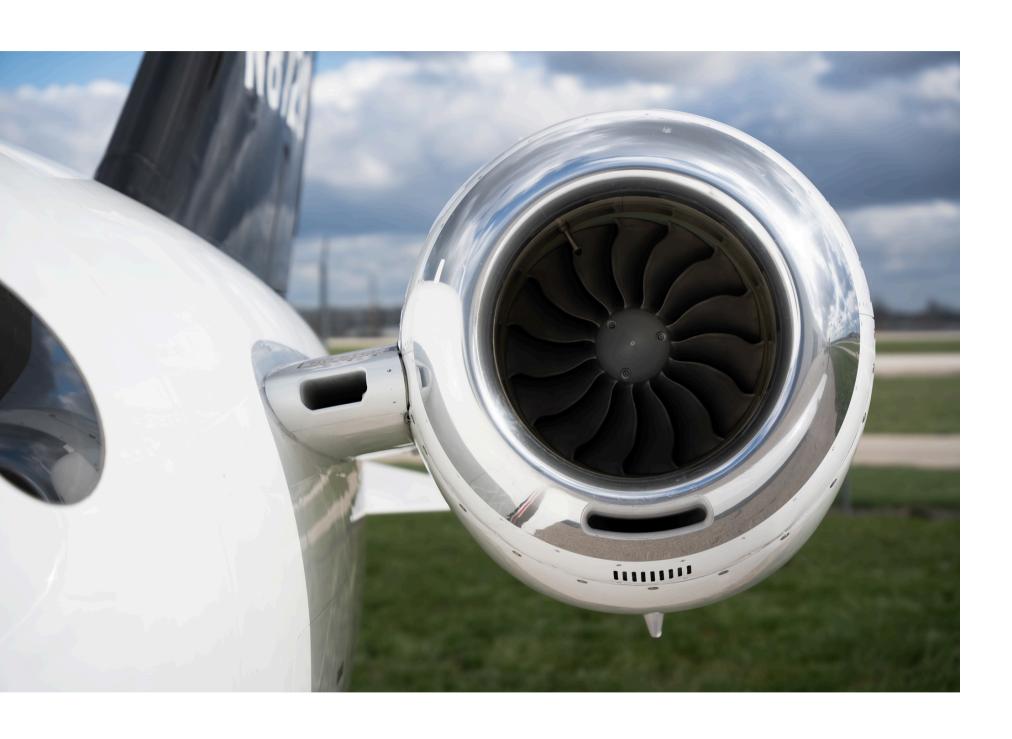

#### **ENGINE**

Make/Model: Pratt & Whitney PW615F

Engine Program: Power Advantage Plus

Engine #1

Serial Number: PCE-LB0577

Time Since New: 3,366.8 HRS

Cycles Since New: 2,154

Engine #2