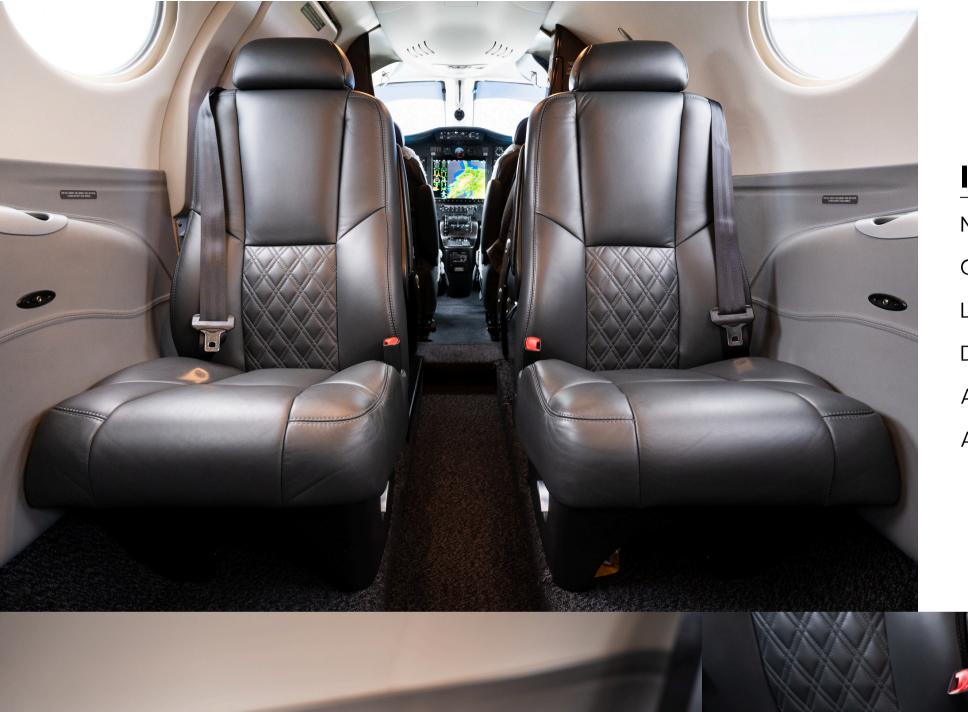

### INTERIOR

New interior installed 2022 by Textron

Cabin seating for 4 passengers

Left-hand and right-hand forward storage cabinets

Dual executive tables

Aft center console

Airtext System