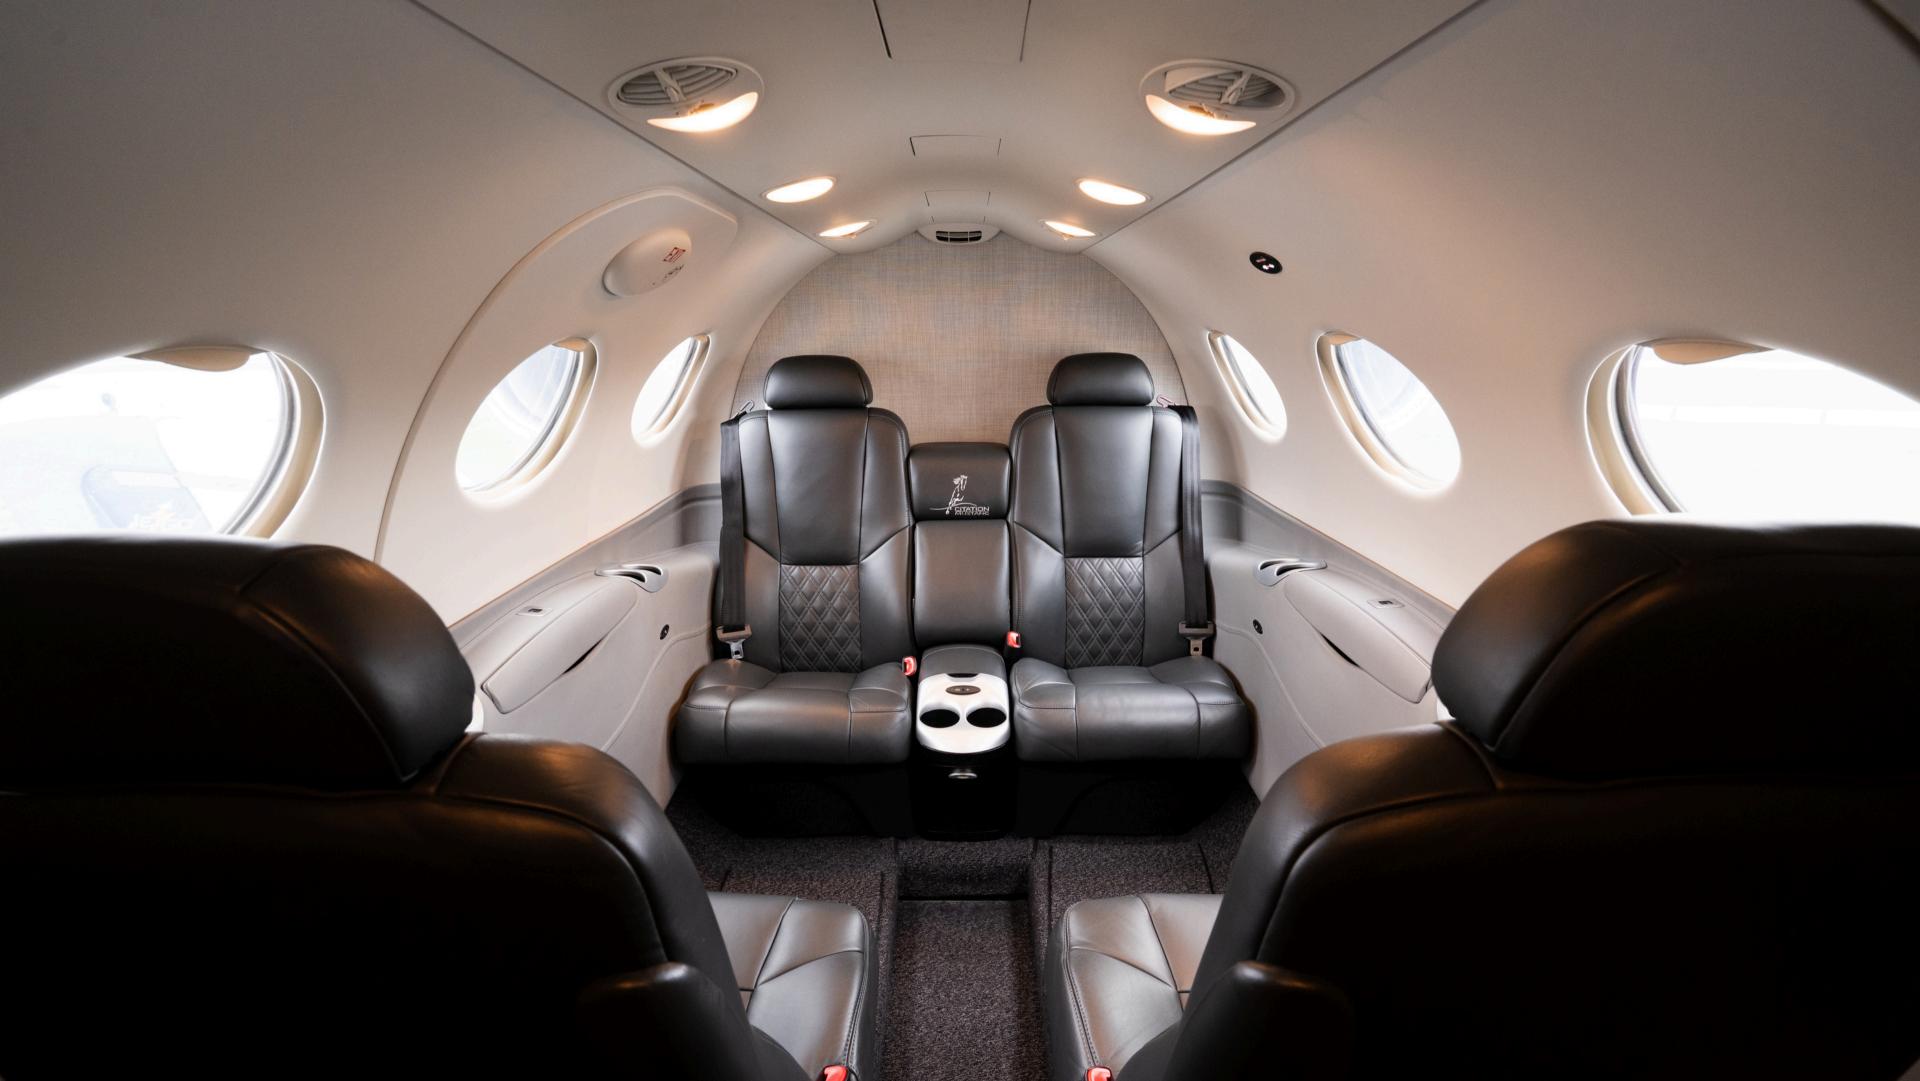

### INTERIOR

New interior installed 2022 by Textron

Cabin seating for 4 passengers

Left-hand and right-hand forward storage cabinets

Dual executive tables

Aft center console

Airtext System