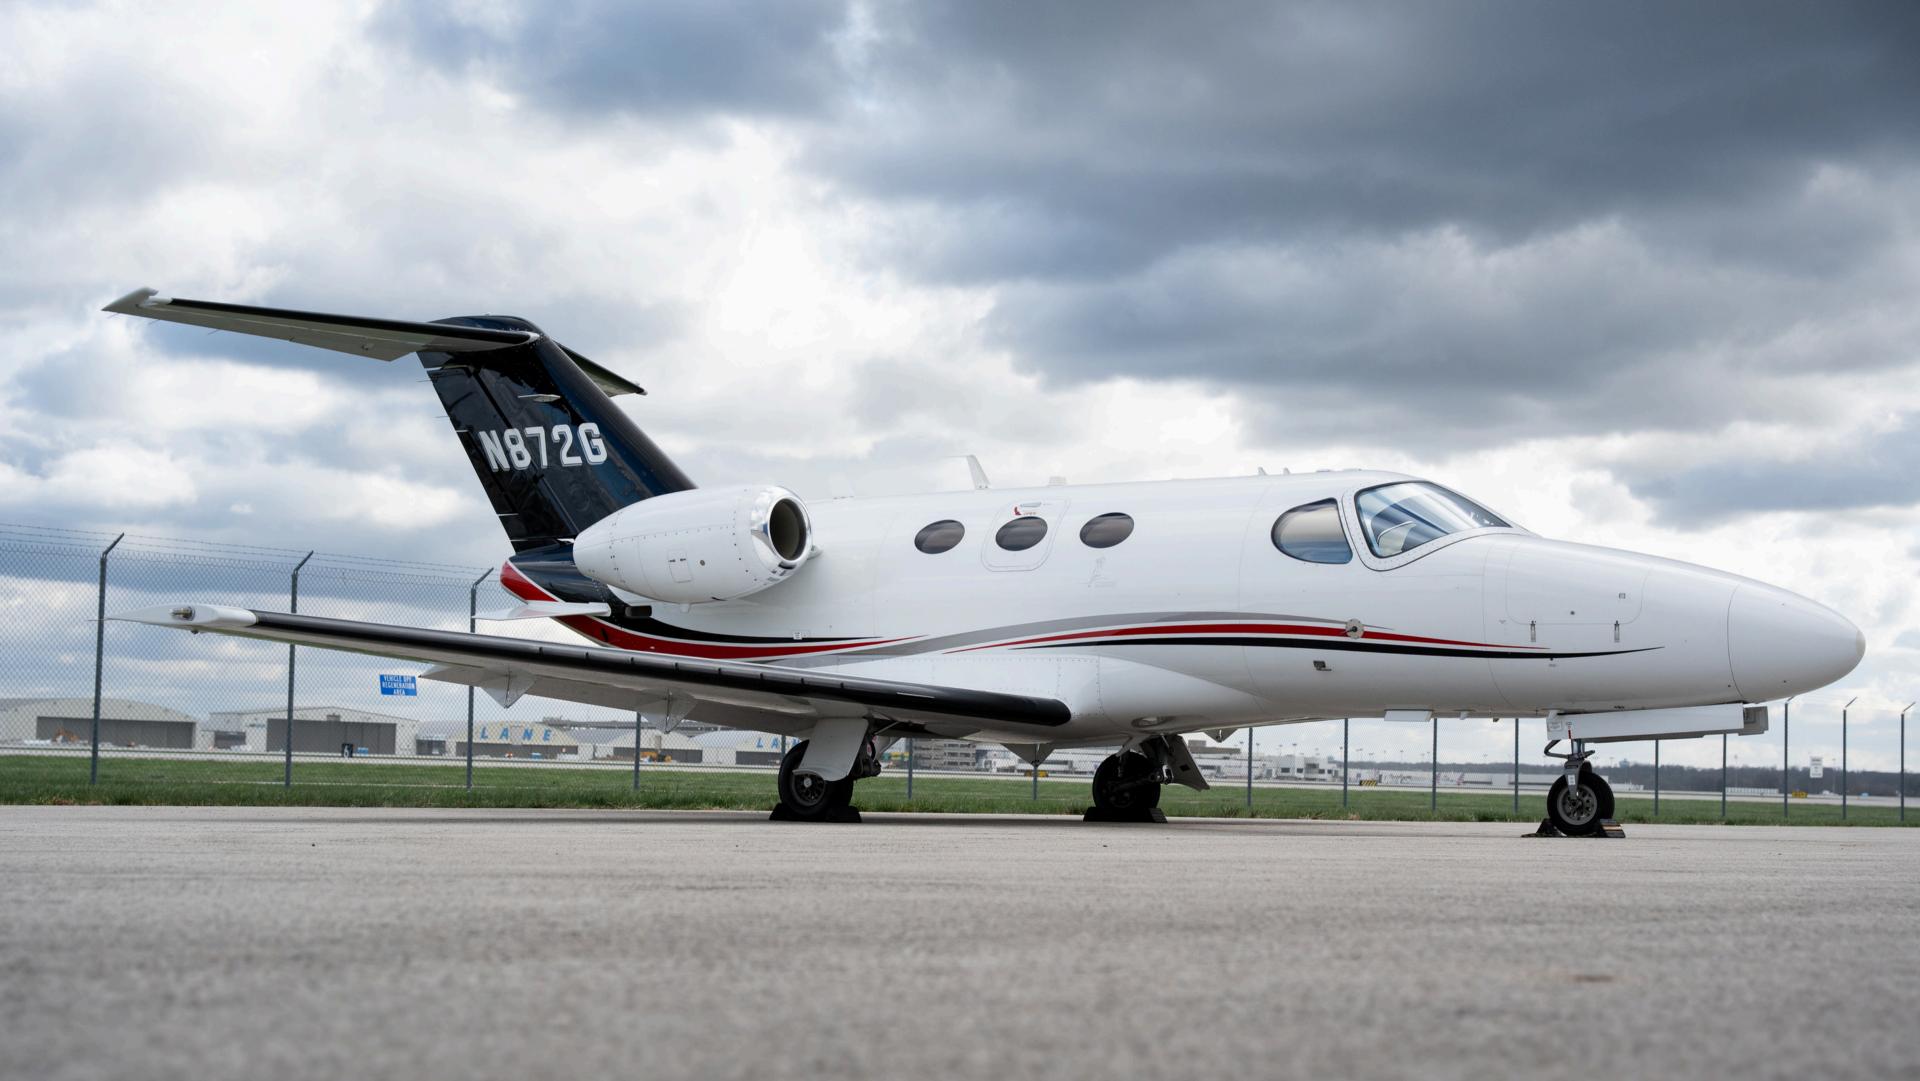

2010 CITATION MUSTANG

SN: 510-0307

SALES@AIRCRAFTEXECUTIVES.COM 404.410.5638

## **EXTERIOR**

PAINT SCHEME Matterhorn white with red, black, and

metallic accent stripes; black tail

**YEAR** 2010 (touch-up 2014)