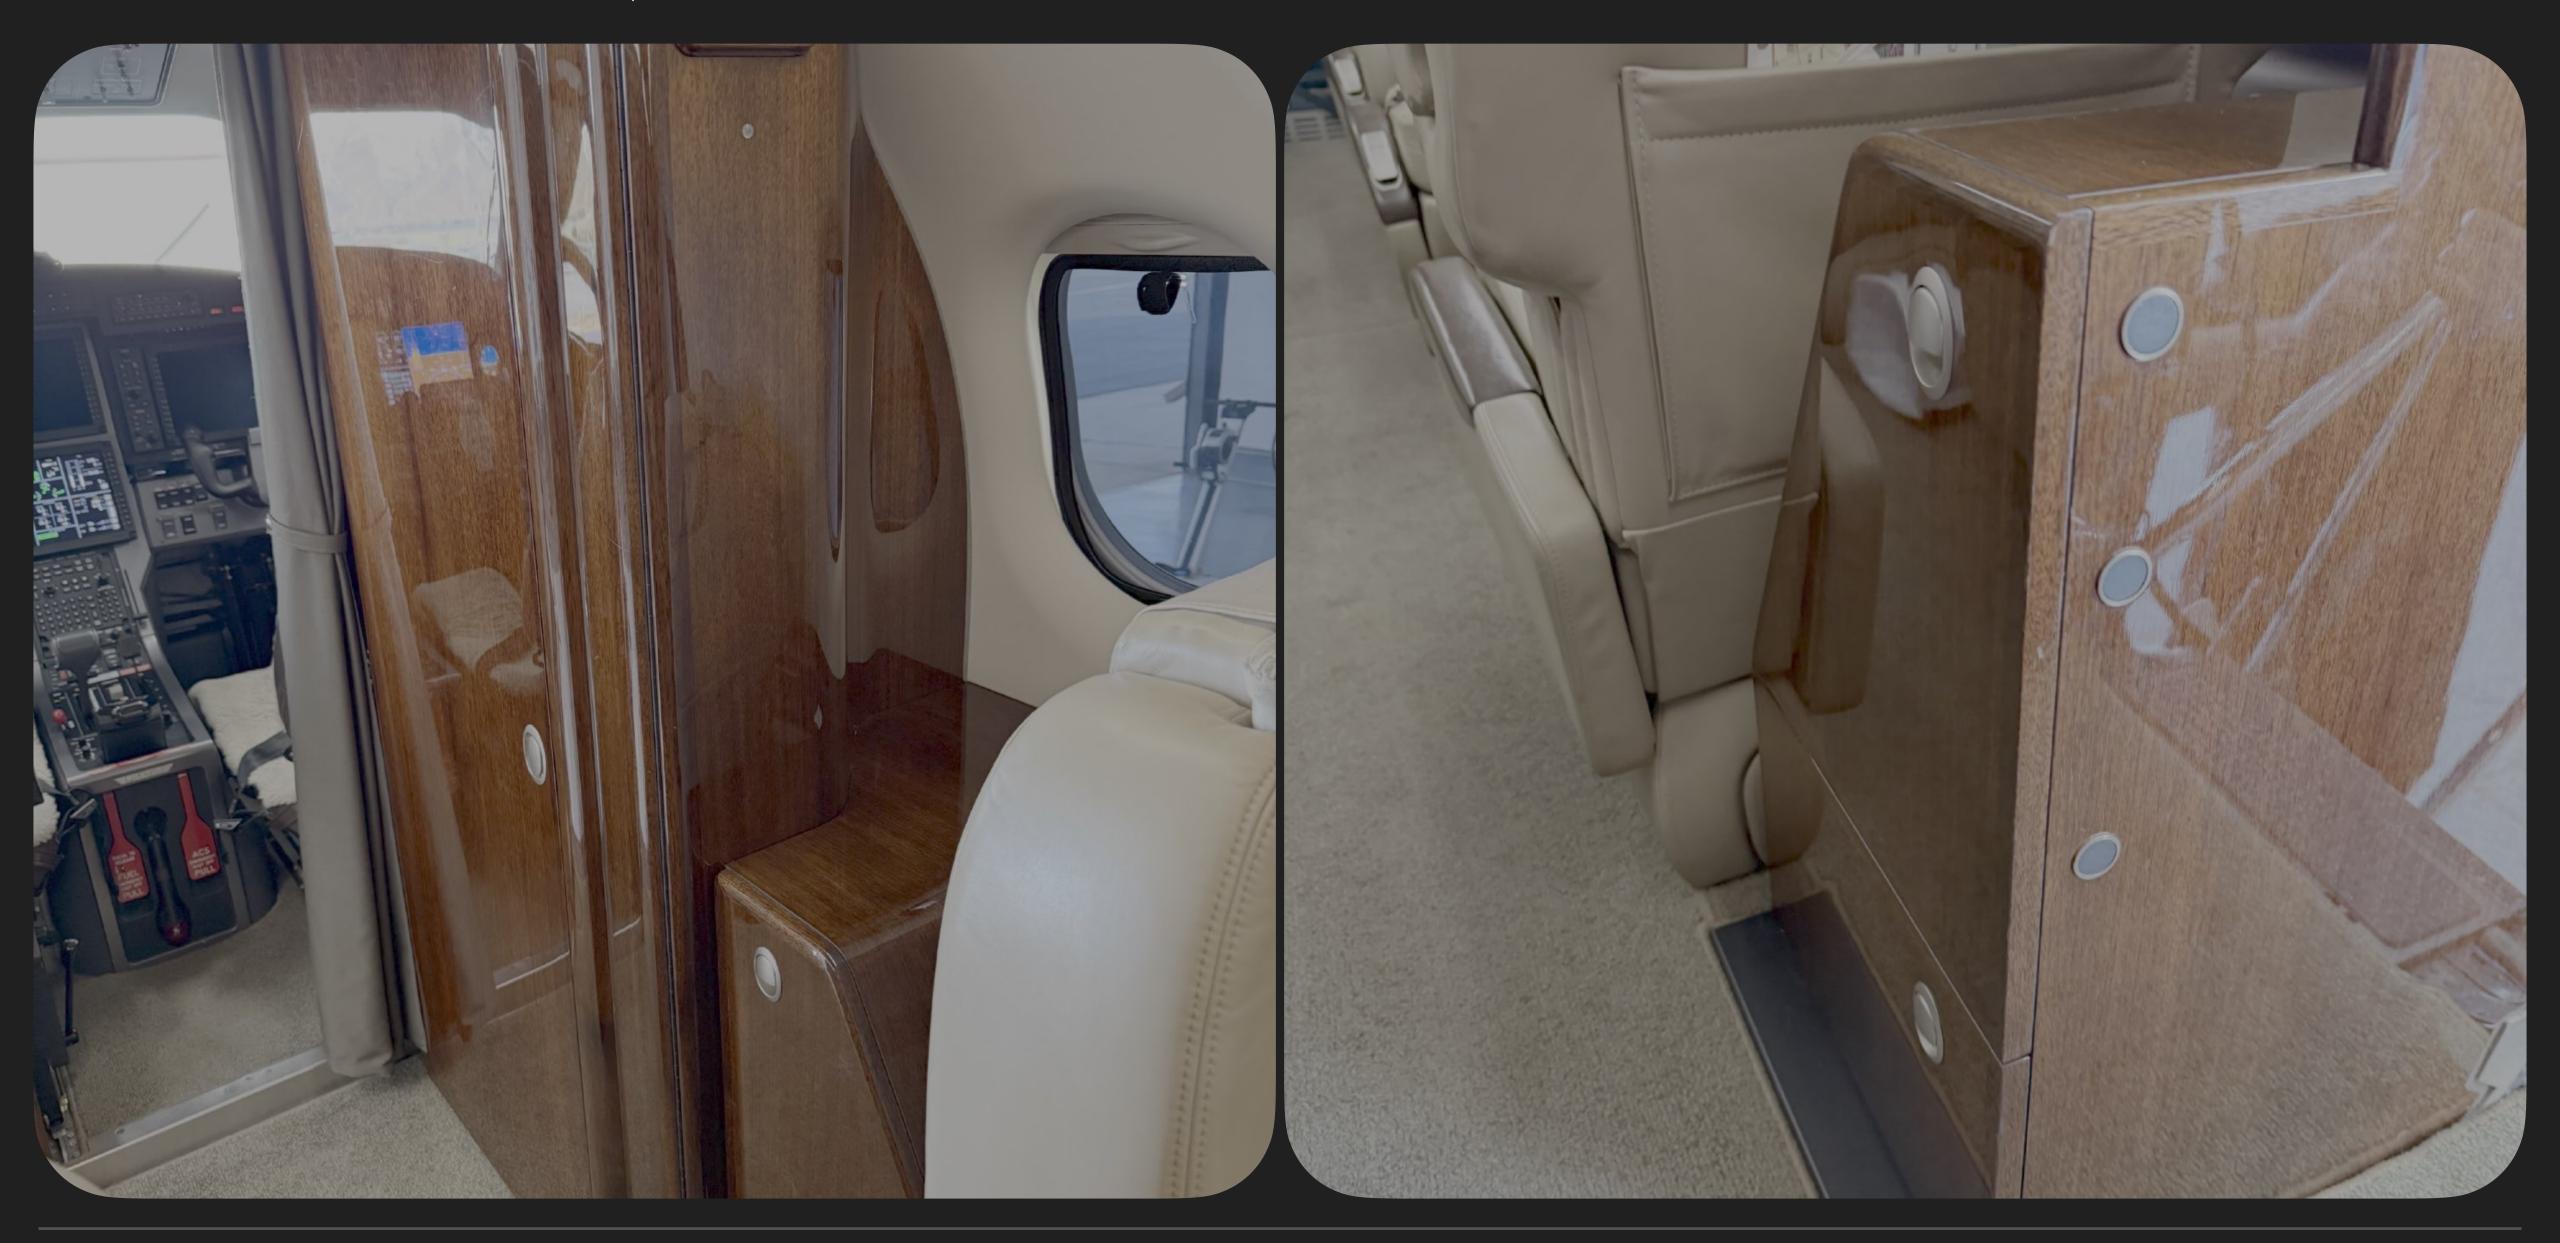

## Specs

| Airframe       | 2010 Airframe                                          |  |
|----------------|--------------------------------------------------------|--|
|                | 3,515 Hours TTAF                                       |  |
| Engine         | Pratt & Whitney PT6A-67P                               |  |
|                | Fresh Engine Overhaul by Pratt & Whitney - O Time SMOH |  |
|                | Rental Engine Currently Installed                      |  |
| Propeller      | MT 7 Blade Propeller                                   |  |
| Avionics       | Copilot PFD with Copilot Audio/Marker Panel            |  |
|                | GPS WAAS / LPV Capability                              |  |
|                | 2nd GPS                                                |  |
|                | Coupled VNAV                                           |  |
|                | 2nd Mode S Transponder                                 |  |
|                | Stormscope (WX500)                                     |  |
|                | TAWS Class B & TCAS I                                  |  |
|                | Satellite Graphical Weather                            |  |
|                | Honeywell Chartlink                                    |  |
|                | Connected Flight Deck                                  |  |
|                | Cursor Control Device                                  |  |
| Add'l Features | MT 7 Blade Propeller                                   |  |
|                | Speed Cowl Upgrade                                     |  |
|                | Lithium Ion Battery Upgrade                            |  |
|                | AirText Connectivity                                   |  |
|                | Additional Air Conditioning                            |  |
|                | Pulsing Recognition Lights                             |  |
|                | Cockpit Power Outlet                                   |  |
|                | Fresh Extensive Annual Inspection                      |  |
| Exterior       | White and Blue with Red and Silver Accent Stripes      |  |
| Interior       | Executive 8 Passenger Cabin Seating                    |  |
|                | Platinum Interior                                      |  |
|                | 2025 Interior Refurbishment - New Carpet (Not Shown)   |  |