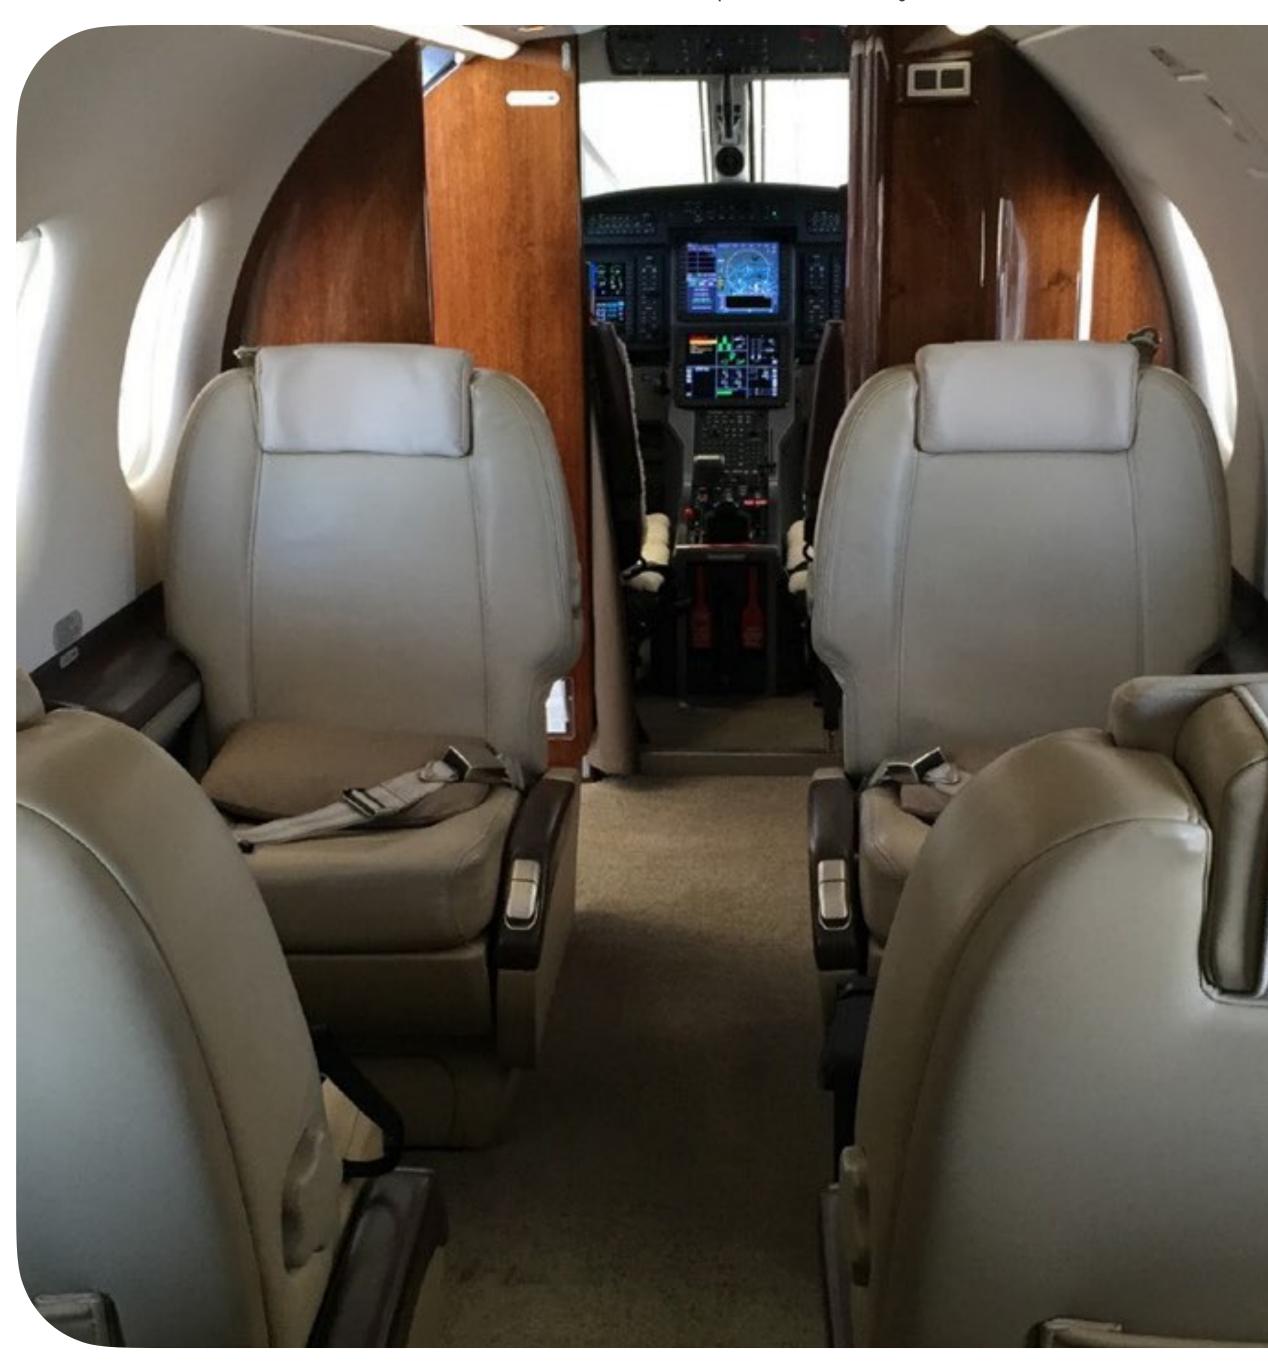

## Specs

| Airframe       | 2010 Airframe                                          |  |
|----------------|--------------------------------------------------------|--|
|                | 3,515 Hours TTAF                                       |  |
| Engine         | Pratt & Whitney PT6A-67P                               |  |
|                | Fresh Engine Overhaul by Pratt & Whitney - O Time SMOH |  |
|                | Rental Engine Currently Installed                      |  |
| Propeller      | MT 7 Blade Propeller                                   |  |
| Avionics       | Copilot PFD with Copilot Audio/Marker Panel            |  |
|                | GPS WAAS / LPV Capability                              |  |
|                | 2nd GPS                                                |  |
|                | Coupled VNAV                                           |  |
|                | 2nd Mode S Transponder                                 |  |
|                | Stormscope (WX500)                                     |  |
|                | TAWS Class B & TCAS I                                  |  |
|                | Satellite Graphical Weather                            |  |
|                | Honeywell Chartlink                                    |  |
|                | Connected Flight Deck                                  |  |
|                | Cursor Control Device                                  |  |
| Add'l Features | MT 7 Blade Propeller                                   |  |
|                | Speed Cowl Upgrade                                     |  |
|                | Lithium Ion Battery Upgrade                            |  |
|                | AirText Connectivity                                   |  |
|                | Additional Air Conditioning                            |  |
|                | Pulsing Recognition Lights                             |  |
|                | Cockpit Power Outlet                                   |  |
|                | Fresh Extensive Annual Inspection                      |  |
| Exterior       | White and Blue with Red and Silver Accent Stripes      |  |
| Interior       | Executive 8 Passenger Cabin Seating                    |  |
|                | Platinum Interior                                      |  |
|                | 2025 Interior Refurbishment - New Carpet (Not Shown)   |  |