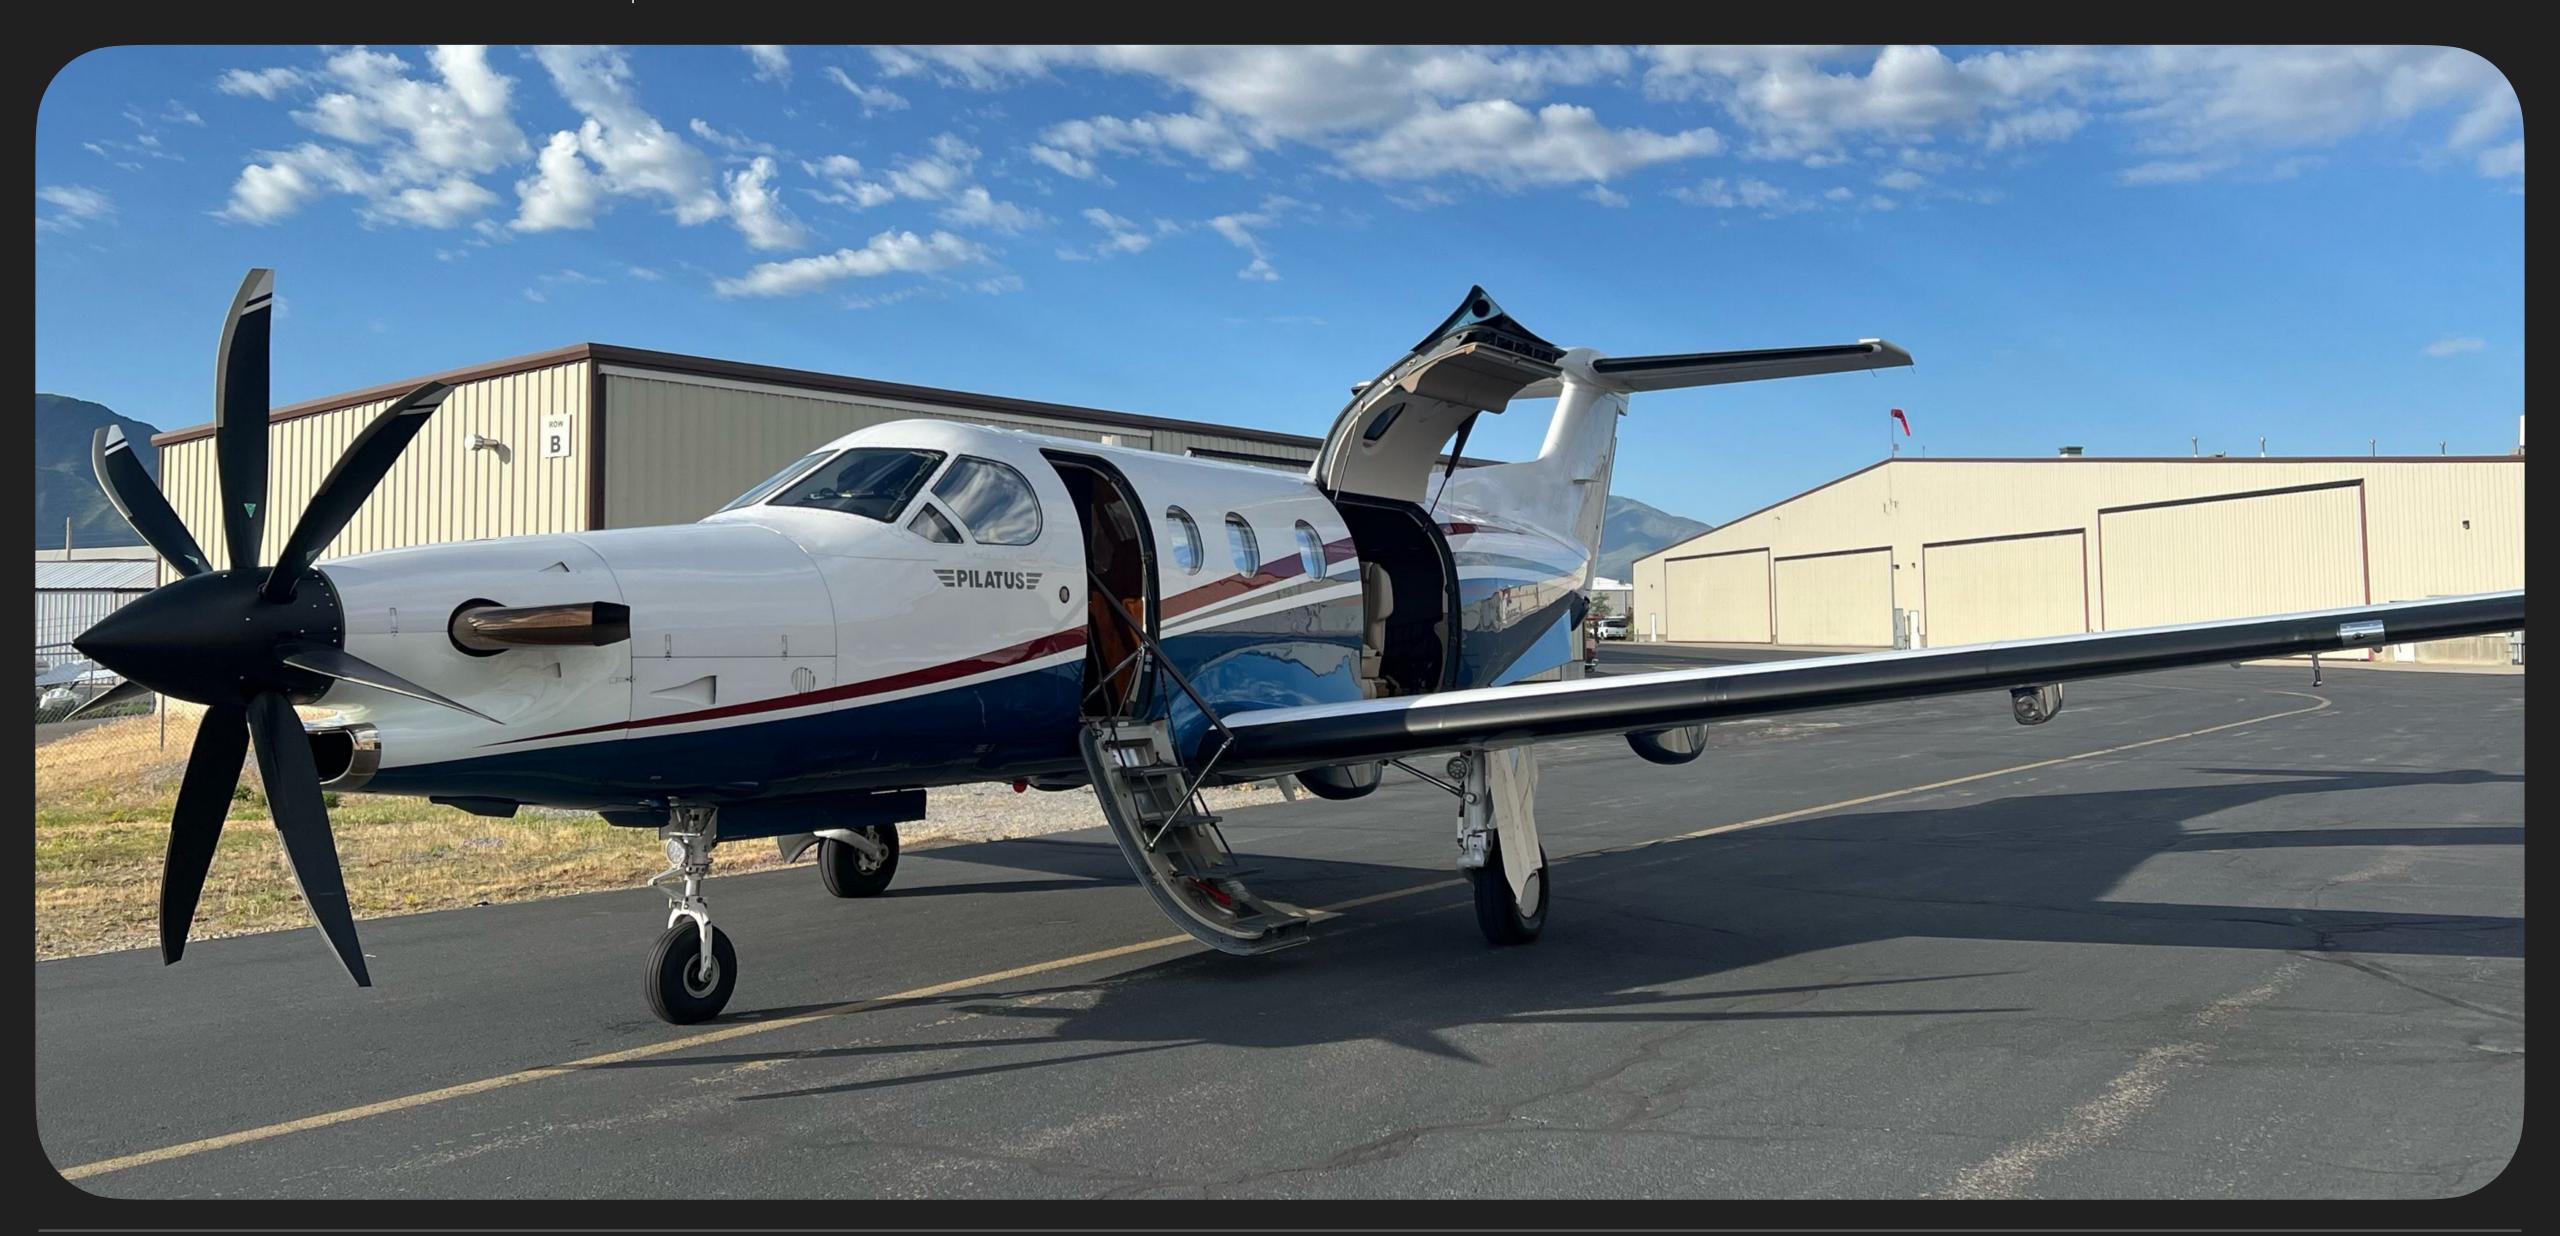

## Specs

| Airframe       | 2010 Airframe                                          |  |
|----------------|--------------------------------------------------------|--|
|                | 3,515 Hours TTAF                                       |  |
| Engine         | Pratt & Whitney PT6A-67P                               |  |
|                | Fresh Engine Overhaul by Pratt & Whitney - O Time SMOH |  |
|                | Rental Engine Currently Installed                      |  |
| Propeller      | MT 7 Blade Propeller                                   |  |
| Avionics       | Copilot PFD with Copilot Audio/Marker Panel            |  |
|                | GPS WAAS / LPV Capability                              |  |
|                | 2nd GPS                                                |  |
|                | Coupled VNAV                                           |  |
|                | 2nd Mode S Transponder                                 |  |
|                | Stormscope (WX500)                                     |  |
|                | TAWS Class B & TCAS I                                  |  |
|                | Satellite Graphical Weather                            |  |
|                | Honeywell Chartlink                                    |  |
|                | Connected Flight Deck                                  |  |
|                | Cursor Control Device                                  |  |
| Add'l Features | MT 7 Blade Propeller                                   |  |
|                | Speed Cowl Upgrade                                     |  |
|                | Lithium Ion Battery Upgrade                            |  |
|                | AirText Connectivity                                   |  |
|                | Additional Air Conditioning                            |  |
|                | Pulsing Recognition Lights                             |  |
|                | Cockpit Power Outlet                                   |  |
|                | Fresh Extensive Annual Inspection                      |  |
| Exterior       | White and Blue with Red and Silver Accent Stripes      |  |
| Interior       | Executive 8 Passenger Cabin Seating                    |  |
|                | Platinum Interior                                      |  |
|                | 2025 Interior Refurbishment - New Carpet (Not Shown)   |  |