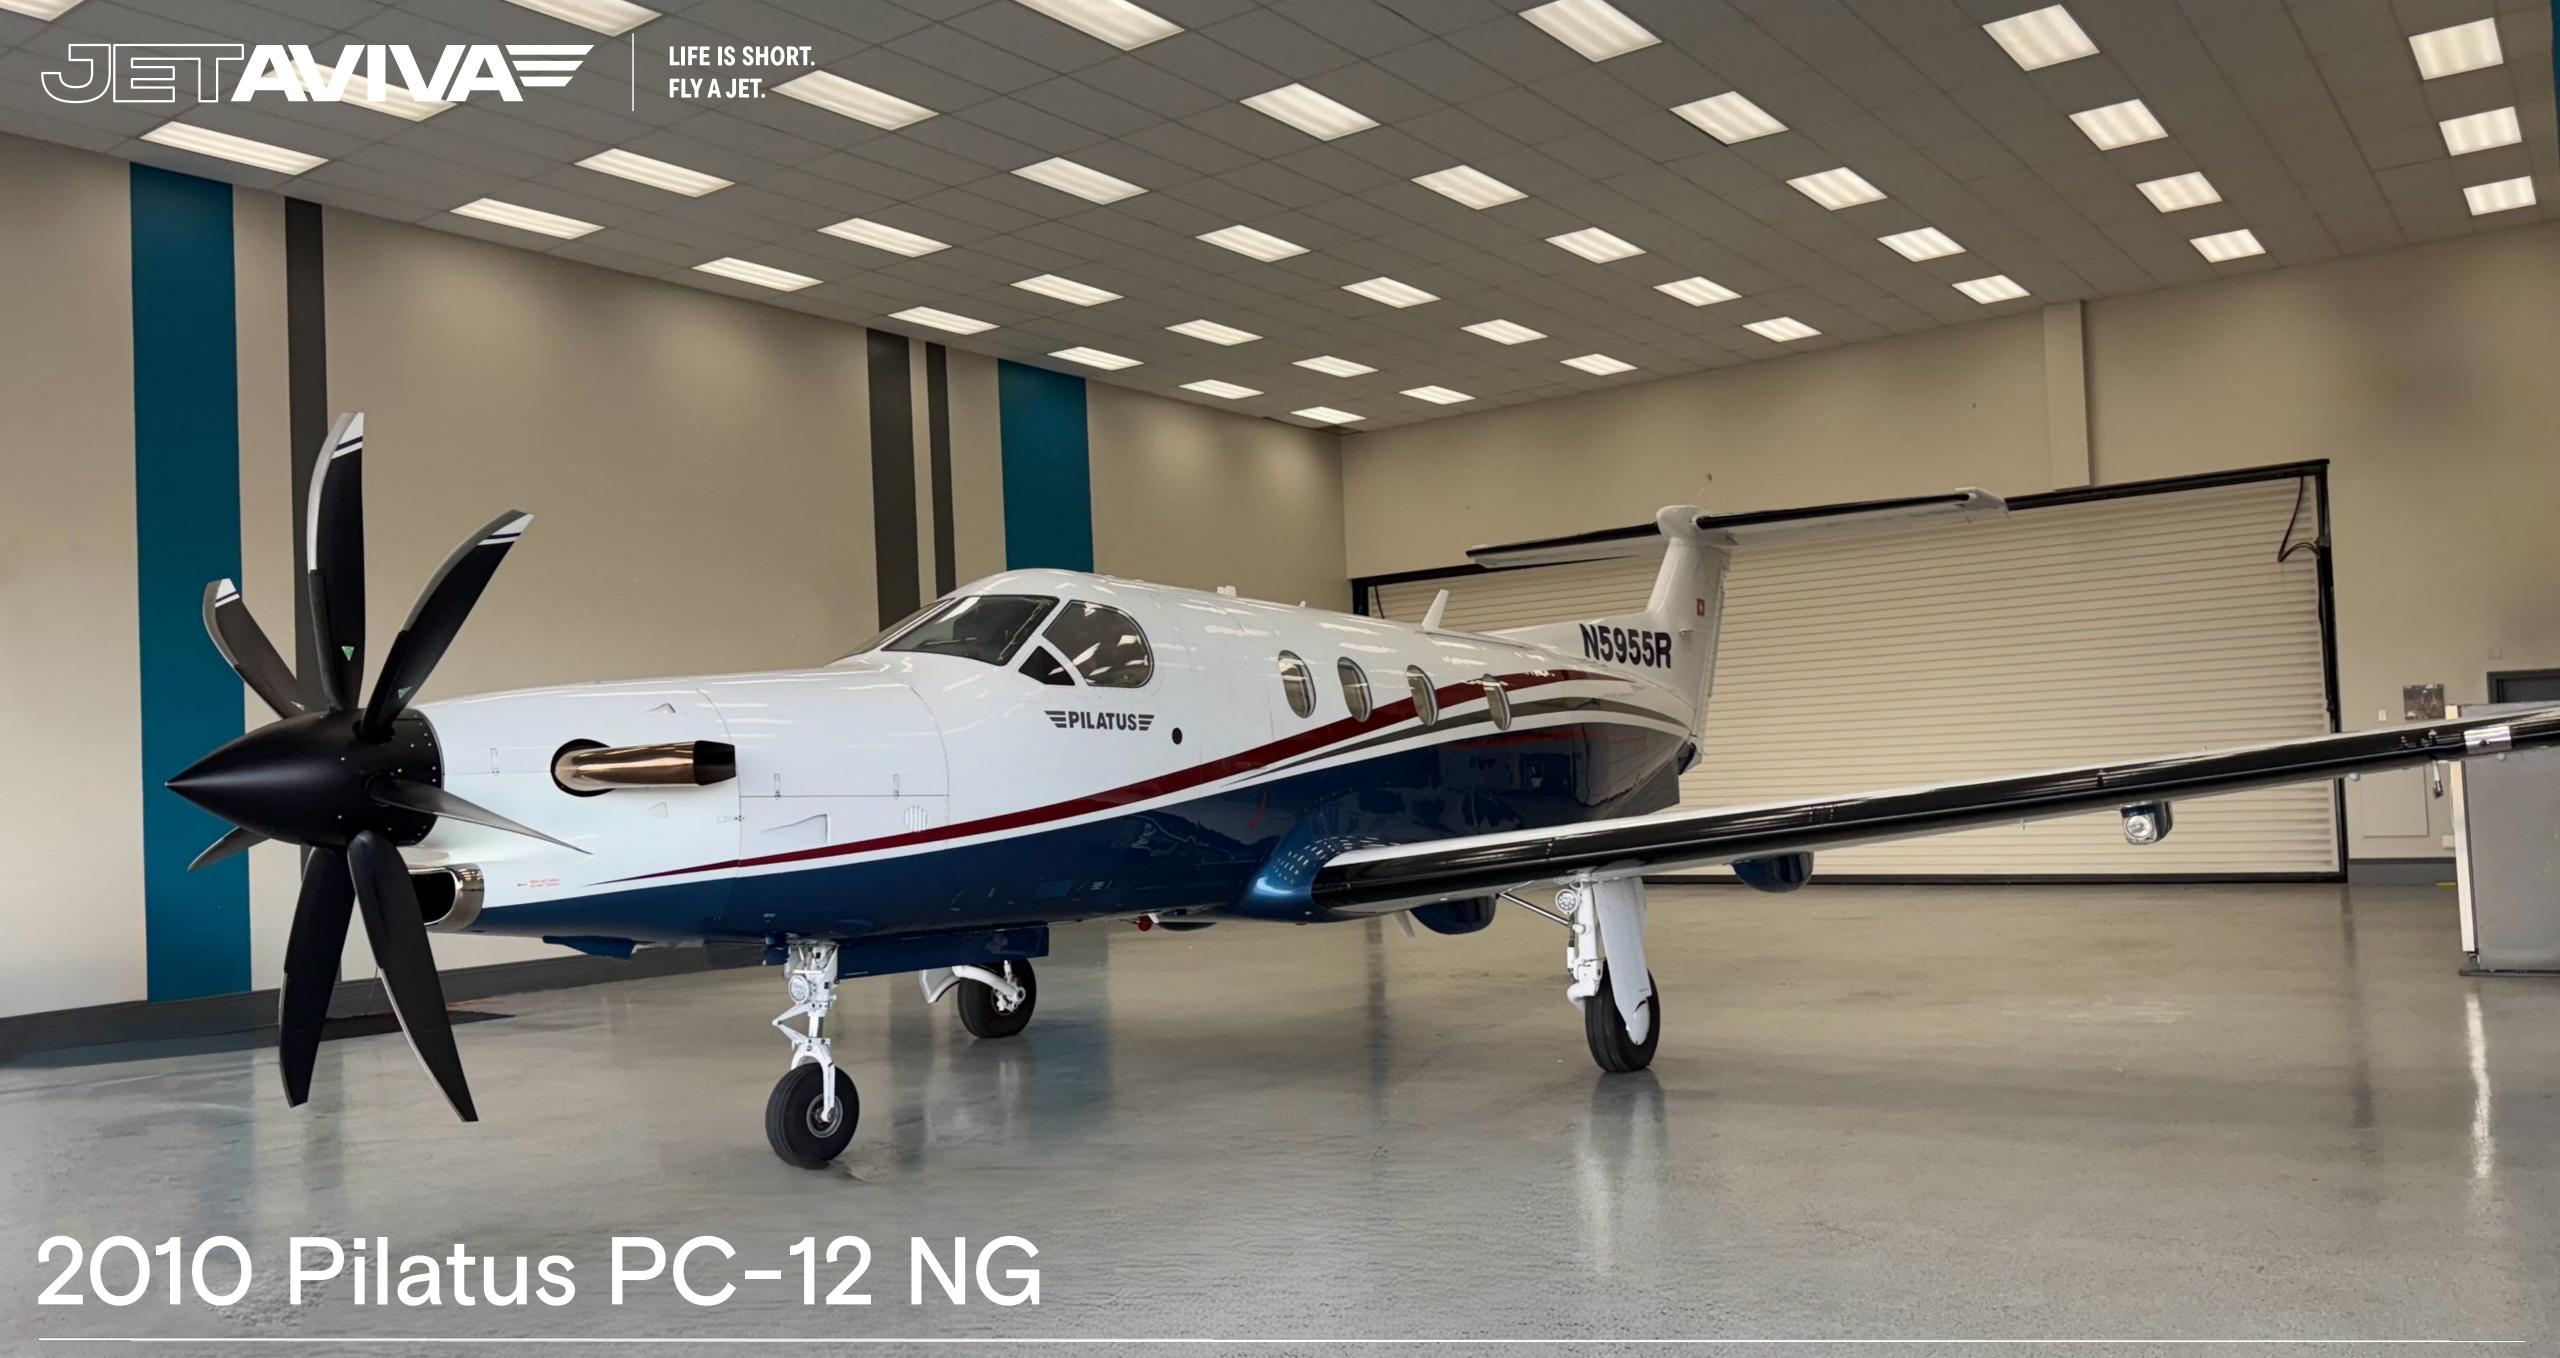

## Specs

| Airframe       | 2010 Airframe                                          |  |
|----------------|--------------------------------------------------------|--|
|                | 3,515 Hours TTAF                                       |  |
| Engine         | Pratt & Whitney PT6A-67P                               |  |
|                | Fresh Engine Overhaul by Pratt & Whitney - O Time SMOH |  |
|                | Rental Engine Currently Installed                      |  |
| Propeller      | MT 7 Blade Propeller                                   |  |
| Avionics       | Copilot PFD with Copilot Audio/Marker Panel            |  |
|                | GPS WAAS / LPV Capability                              |  |
|                | 2nd GPS                                                |  |
|                | Coupled VNAV                                           |  |
|                | 2nd Mode S Transponder                                 |  |
|                | Stormscope (WX500)                                     |  |
|                | TAWS Class B & TCAS I                                  |  |
|                | Satellite Graphical Weather                            |  |
|                | Honeywell Chartlink                                    |  |
|                | Connected Flight Deck                                  |  |
|                | Cursor Control Device                                  |  |
| Add'l Features | MT 7 Blade Propeller                                   |  |
|                | Speed Cowl Upgrade                                     |  |
|                | Lithium Ion Battery Upgrade                            |  |
|                | AirText Connectivity                                   |  |
|                | Additional Air Conditioning                            |  |
|                | Pulsing Recognition Lights                             |  |
|                | Cockpit Power Outlet                                   |  |
|                | Fresh Extensive Annual Inspection                      |  |
| Exterior       | White and Blue with Red and Silver Accent Stripes      |  |
| Interior       | Executive 8 Passenger Cabin Seating                    |  |
|                | Platinum Interior                                      |  |
|                | 2025 Interior Refurbishment - New Carpet (Not Shown)   |  |