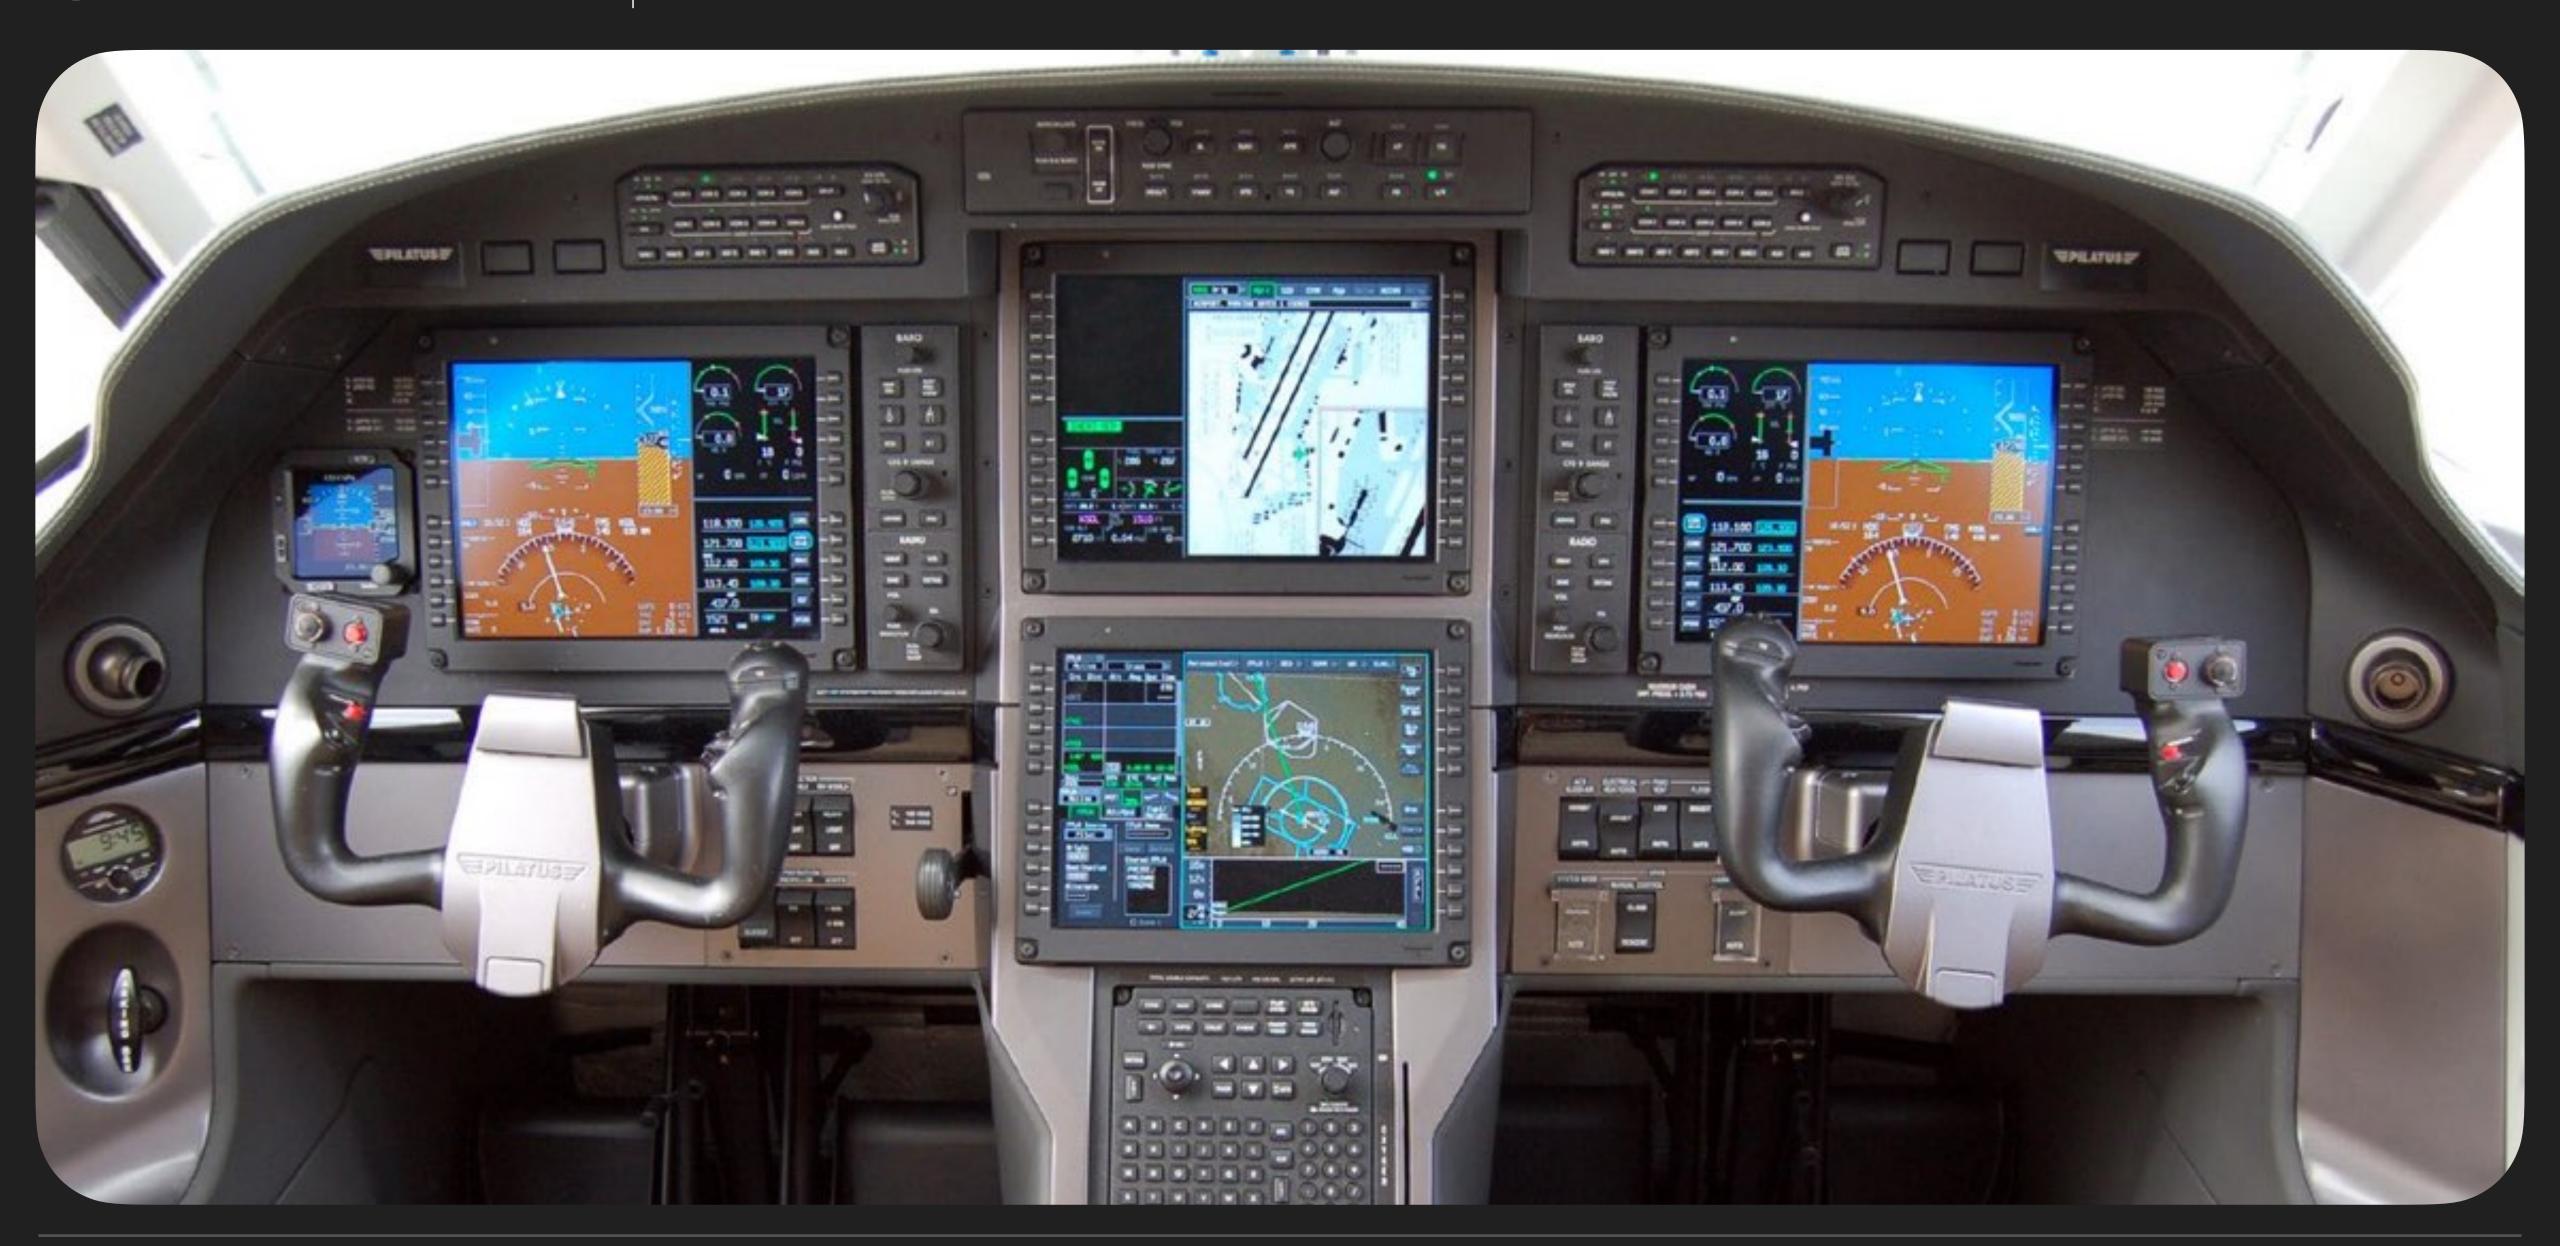

## Specs

| Airframe       | 2010 Airframe                                          |  |
|----------------|--------------------------------------------------------|--|
|                | 3,515 Hours TTAF                                       |  |
| Engine         | Pratt & Whitney PT6A-67P                               |  |
|                | Fresh Engine Overhaul by Pratt & Whitney - O Time SMOH |  |
|                | Rental Engine Currently Installed                      |  |
| Propeller      | MT 7 Blade Propeller                                   |  |
| Avionics       | Copilot PFD with Copilot Audio/Marker Panel            |  |
|                | GPS WAAS / LPV Capability                              |  |
|                | 2nd GPS                                                |  |
|                | Coupled VNAV                                           |  |
|                | 2nd Mode S Transponder                                 |  |
|                | Stormscope (WX500)                                     |  |
|                | TAWS Class B & TCAS I                                  |  |
|                | Satellite Graphical Weather                            |  |
|                | Honeywell Chartlink                                    |  |
|                | Connected Flight Deck                                  |  |
|                | Cursor Control Device                                  |  |
| Add'l Features | MT 7 Blade Propeller                                   |  |
|                | Speed Cowl Upgrade                                     |  |
|                | Lithium Ion Battery Upgrade                            |  |
|                | AirText Connectivity                                   |  |
|                | Additional Air Conditioning                            |  |
|                | Pulsing Recognition Lights                             |  |
|                | Cockpit Power Outlet                                   |  |
|                | Fresh Extensive Annual Inspection                      |  |
| Exterior       | White and Blue with Red and Silver Accent Stripes      |  |
| Interior       | Executive 8 Passenger Cabin Seating                    |  |
|                | Platinum Interior                                      |  |
|                | 2025 Interior Refurbishment - New Carpet (Not Shown)   |  |