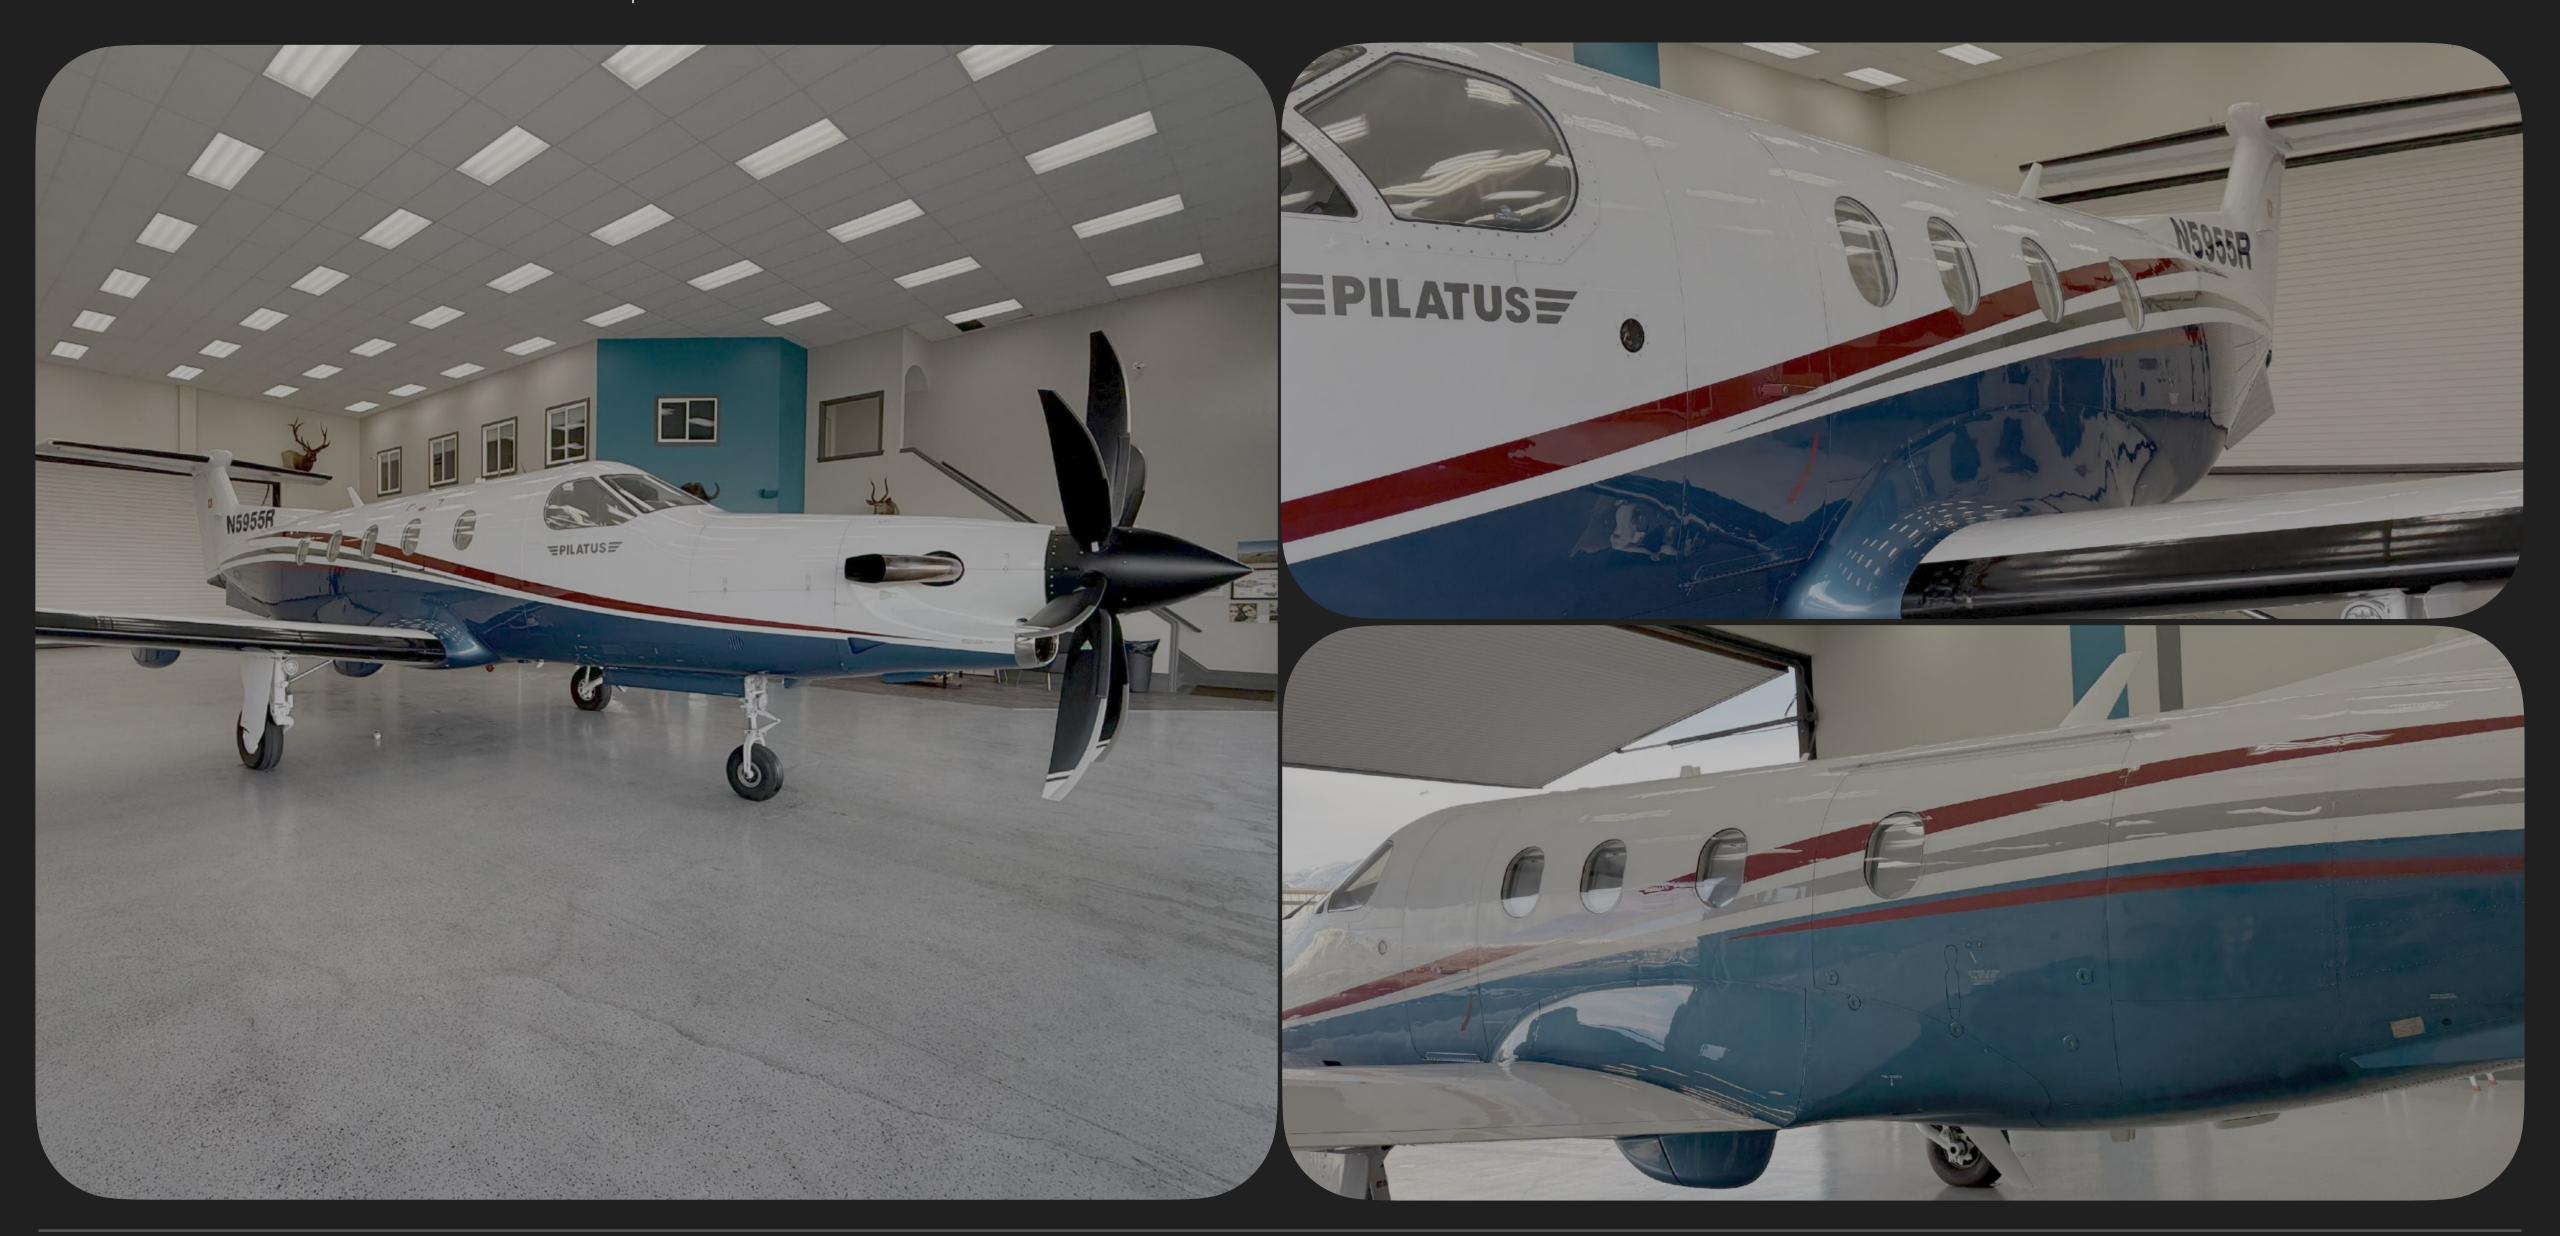

## Specs

| Airframe       | 2010 Airframe                                          |  |
|----------------|--------------------------------------------------------|--|
|                | 3,515 Hours TTAF                                       |  |
| Engine         | Pratt & Whitney PT6A-67P                               |  |
|                | Fresh Engine Overhaul by Pratt & Whitney - O Time SMOH |  |
|                | Rental Engine Currently Installed                      |  |
| Propeller      | MT 7 Blade Propeller                                   |  |
| Avionics       | Copilot PFD with Copilot Audio/Marker Panel            |  |
|                | GPS WAAS / LPV Capability                              |  |
|                | 2nd GPS                                                |  |
|                | Coupled VNAV                                           |  |
|                | 2nd Mode S Transponder                                 |  |
|                | Stormscope (WX500)                                     |  |
|                | TAWS Class B & TCAS I                                  |  |
|                | Satellite Graphical Weather                            |  |
|                | Honeywell Chartlink                                    |  |
|                | Connected Flight Deck                                  |  |
|                | Cursor Control Device                                  |  |
| Add'l Features | MT 7 Blade Propeller                                   |  |
|                | Speed Cowl Upgrade                                     |  |
|                | Lithium Ion Battery Upgrade                            |  |
|                | AirText Connectivity                                   |  |
|                | Additional Air Conditioning                            |  |
|                | Pulsing Recognition Lights                             |  |
|                | Cockpit Power Outlet                                   |  |
|                | Fresh Extensive Annual Inspection                      |  |
| Exterior       | White and Blue with Red and Silver Accent Stripes      |  |
| Interior       | Executive 8 Passenger Cabin Seating                    |  |
|                | Platinum Interior                                      |  |
|                | 2025 Interior Refurbishment - New Carpet (Not Shown)   |  |