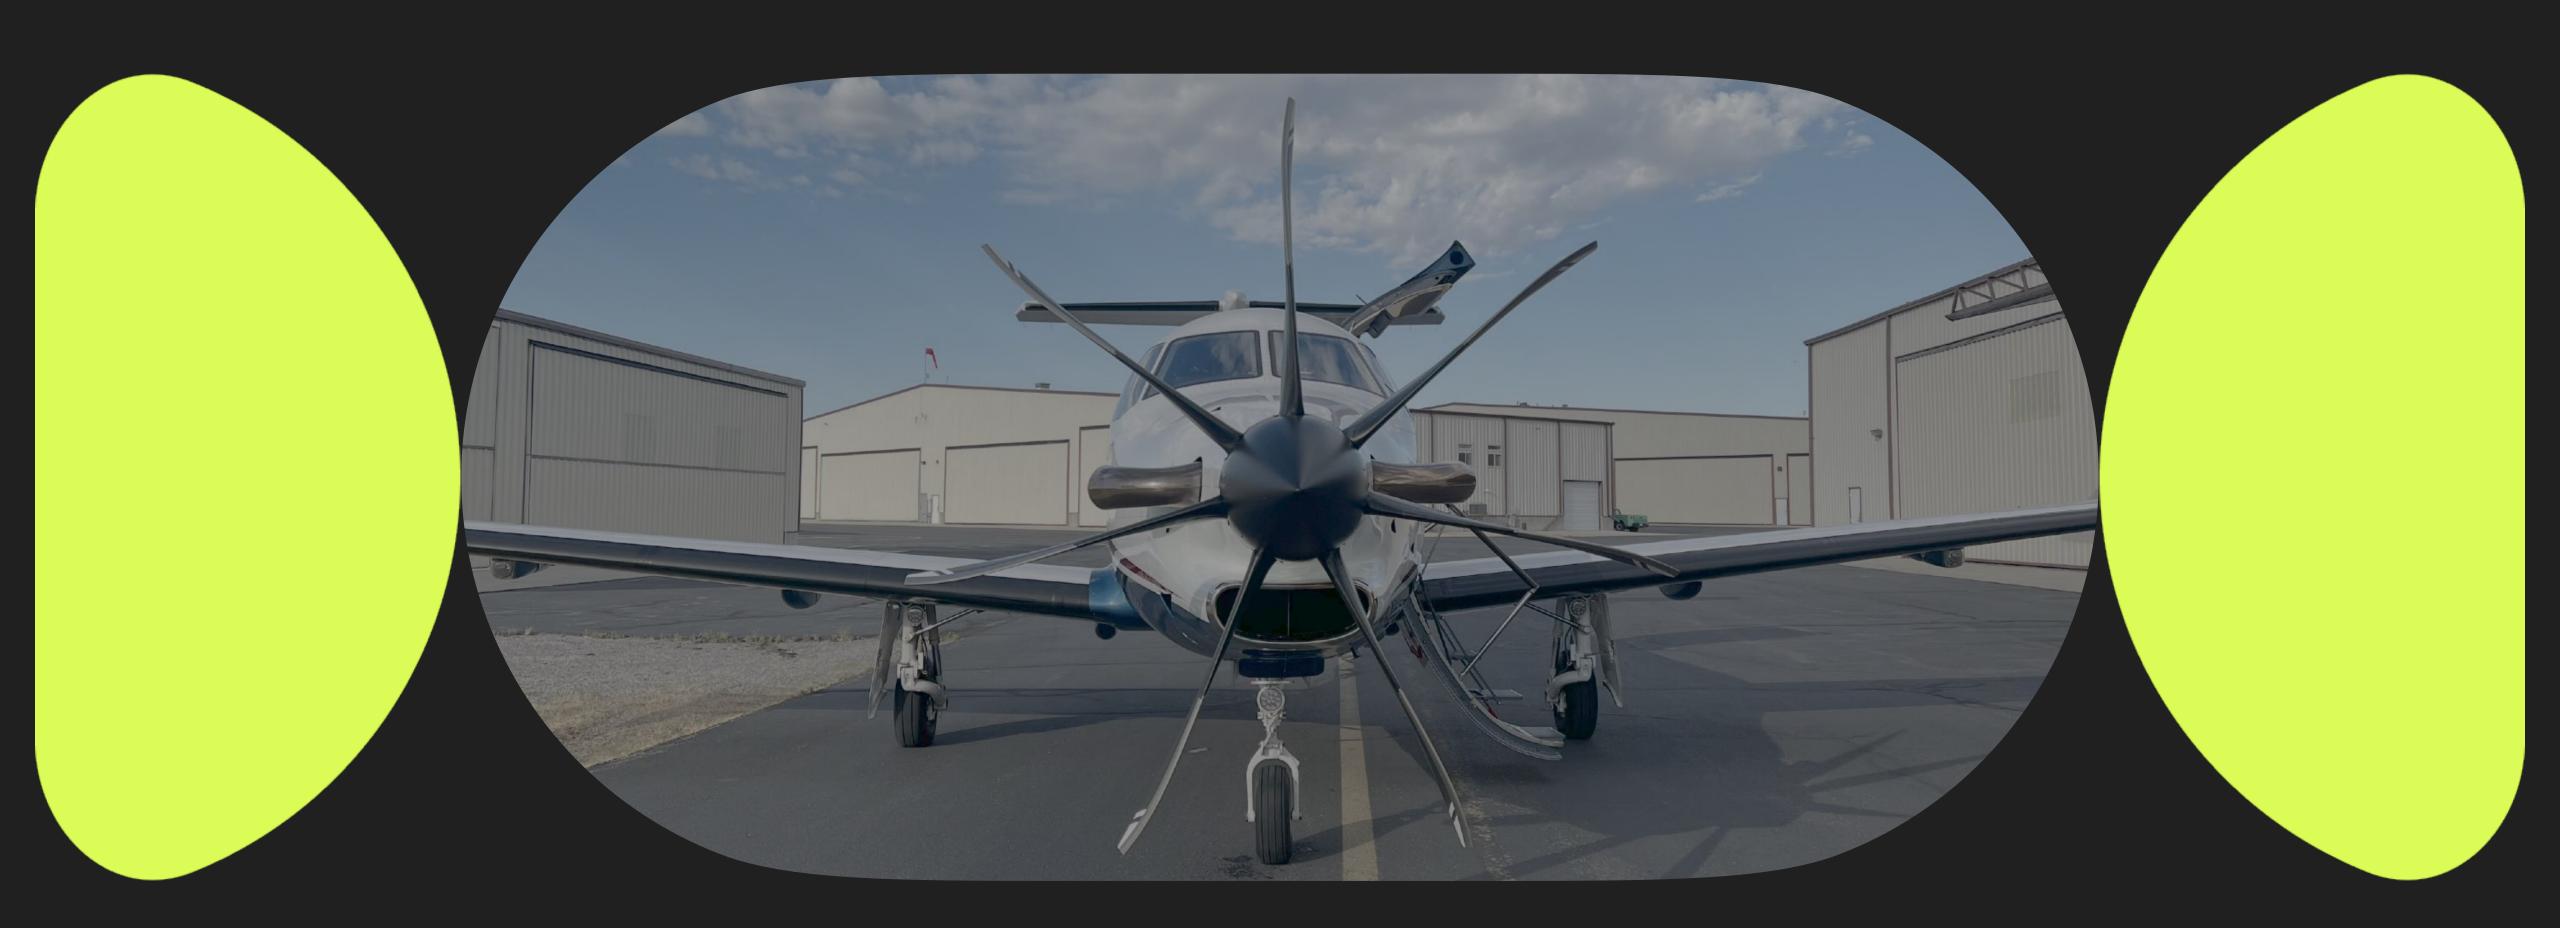

## Specs

| Airframe       | 2010 Airframe                                          |  |
|----------------|--------------------------------------------------------|--|
|                | 3,515 Hours TTAF                                       |  |
| Engine         | Pratt & Whitney PT6A-67P                               |  |
|                | Fresh Engine Overhaul by Pratt & Whitney - O Time SMOH |  |
|                | Rental Engine Currently Installed                      |  |
| Propeller      | MT 7 Blade Propeller                                   |  |
| Avionics       | Copilot PFD with Copilot Audio/Marker Panel            |  |
|                | GPS WAAS / LPV Capability                              |  |
|                | 2nd GPS                                                |  |
|                | Coupled VNAV                                           |  |
|                | 2nd Mode S Transponder                                 |  |
|                | Stormscope (WX500)                                     |  |
|                | TAWS Class B & TCAS I                                  |  |
|                | Satellite Graphical Weather                            |  |
|                | Honeywell Chartlink                                    |  |
|                | Connected Flight Deck                                  |  |
|                | Cursor Control Device                                  |  |
| Add'l Features | MT 7 Blade Propeller                                   |  |
|                | Speed Cowl Upgrade                                     |  |
|                | Lithium Ion Battery Upgrade                            |  |
|                | AirText Connectivity                                   |  |
|                | Additional Air Conditioning                            |  |
|                | Pulsing Recognition Lights                             |  |
|                | Cockpit Power Outlet                                   |  |
|                | Fresh Extensive Annual Inspection                      |  |
| Exterior       | White and Blue with Red and Silver Accent Stripes      |  |
| Interior       | Executive 8 Passenger Cabin Seating                    |  |
|                | Platinum Interior                                      |  |
|                | 2025 Interior Refurbishment - New Carpet (Not Shown)   |  |