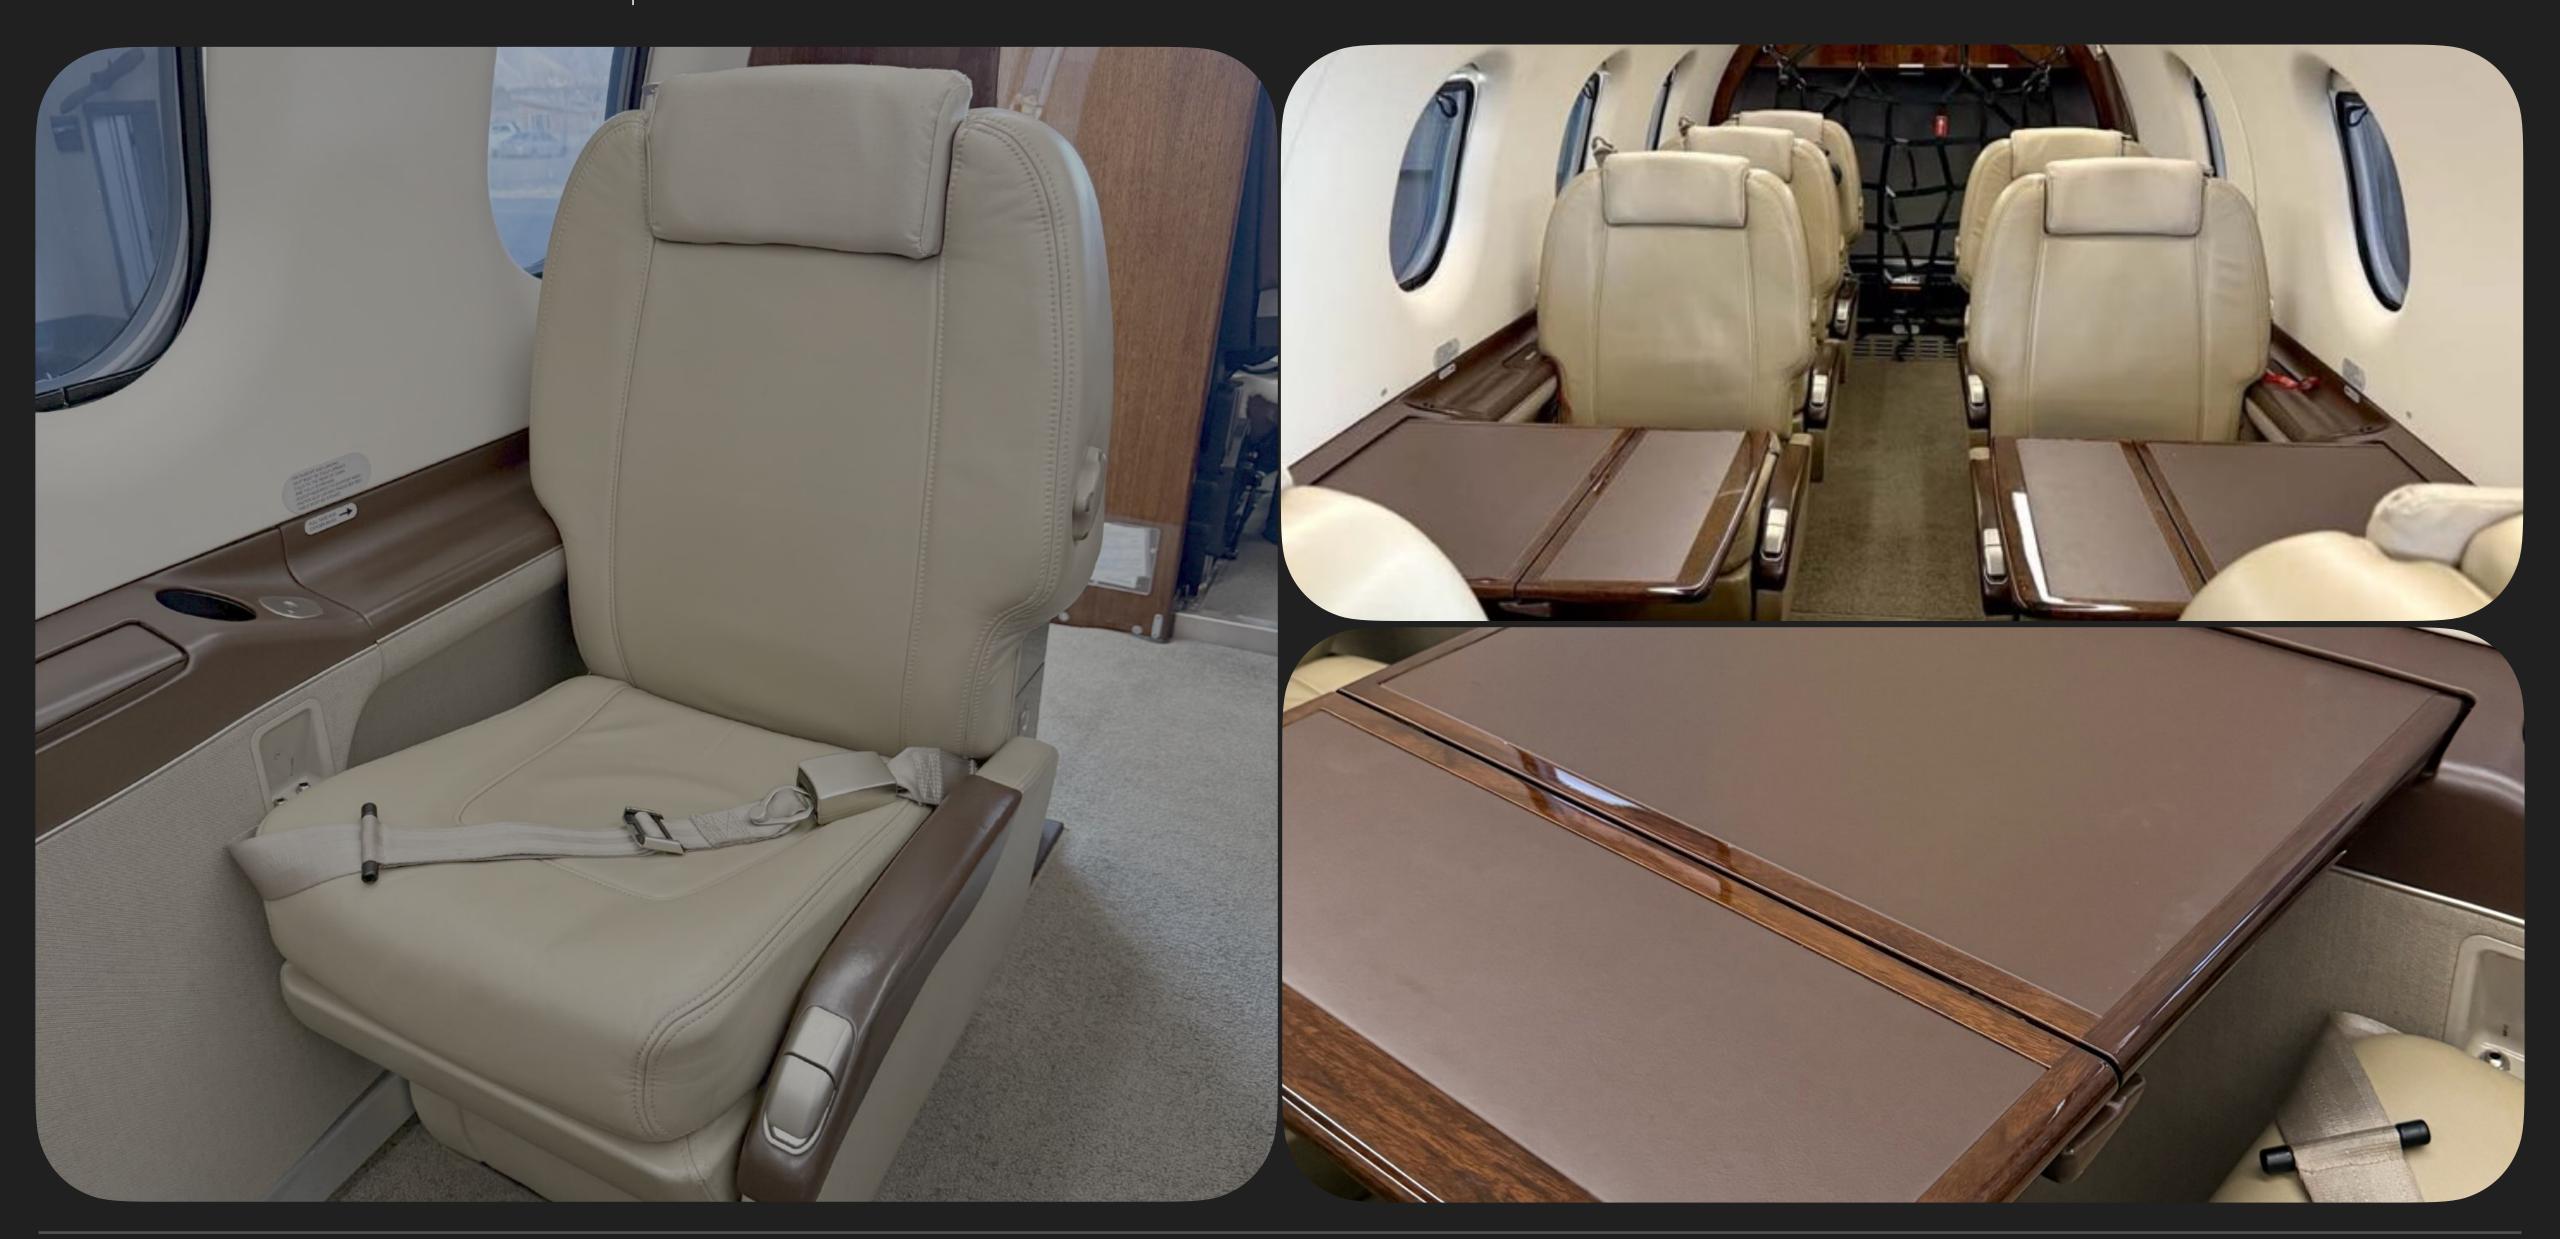

## Specs

| Airframe       | 2010 Airframe                                          |  |
|----------------|--------------------------------------------------------|--|
|                | 3,515 Hours TTAF                                       |  |
| Engine         | Pratt & Whitney PT6A-67P                               |  |
|                | Fresh Engine Overhaul by Pratt & Whitney - O Time SMOH |  |
|                | Rental Engine Currently Installed                      |  |
| Propeller      | MT 7 Blade Propeller                                   |  |
| Avionics       | Copilot PFD with Copilot Audio/Marker Panel            |  |
|                | GPS WAAS / LPV Capability                              |  |
|                | 2nd GPS                                                |  |
|                | Coupled VNAV                                           |  |
|                | 2nd Mode S Transponder                                 |  |
|                | Stormscope (WX500)                                     |  |
|                | TAWS Class B & TCAS I                                  |  |
|                | Satellite Graphical Weather                            |  |
|                | Honeywell Chartlink                                    |  |
|                | Connected Flight Deck                                  |  |
|                | Cursor Control Device                                  |  |
| Add'l Features | MT 7 Blade Propeller                                   |  |
|                | Speed Cowl Upgrade                                     |  |
|                | Lithium Ion Battery Upgrade                            |  |
|                | AirText Connectivity                                   |  |
|                | Additional Air Conditioning                            |  |
|                | Pulsing Recognition Lights                             |  |
|                | Cockpit Power Outlet                                   |  |
|                | Fresh Extensive Annual Inspection                      |  |
| Exterior       | White and Blue with Red and Silver Accent Stripes      |  |
| Interior       | Executive 8 Passenger Cabin Seating                    |  |
|                | Platinum Interior                                      |  |
|                | 2025 Interior Refurbishment - New Carpet (Not Shown)   |  |