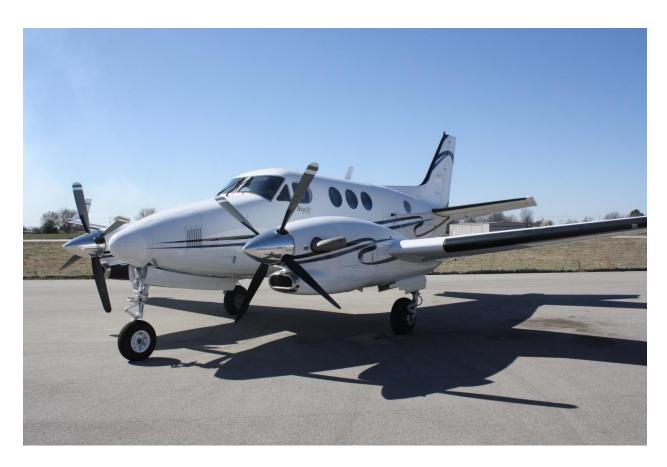

## 2005 BEECHCRAFT C90B G1000 BLR

 ${\tt G1000}$  AND BLR WINGLET UPGRADES BY ELLIOTT AVIATION IN 2016

LED NAVIGATION, STROBE, LANDING AND TAXI LIGHTING

ORIGINAL PAINT AND INTERIOR SHOWS VERY WELL CABINETRY IN EXCELLENT CONDITION MATTERHORN WHITE WITH REGIMENTAL BLUE AND BLACK STRIPING INTERIOR IN OYSTER LEATHER AFT BELTED POTTY SEAT