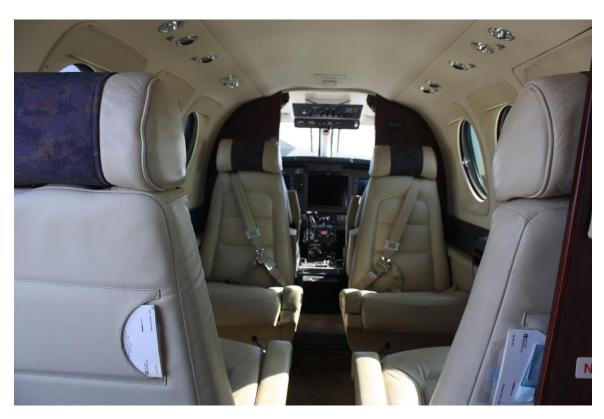

 ${\tt G1000}$  AND BLR WINGLET UPGRADES BY ELLIOTT AVIATION IN 2016

LED NAVIGATION, STROBE, LANDING AND TAXI LIGHTING

ORIGINAL PAINT AND INTERIOR SHOWS VERY WELL CABINETRY IN EXCELLENT CONDITION MATTERHORN WHITE WITH REGIMENTAL BLUE AND BLACK STRIPING INTERIOR IN OYSTER LEATHER AFT BELTED POTTY SEAT