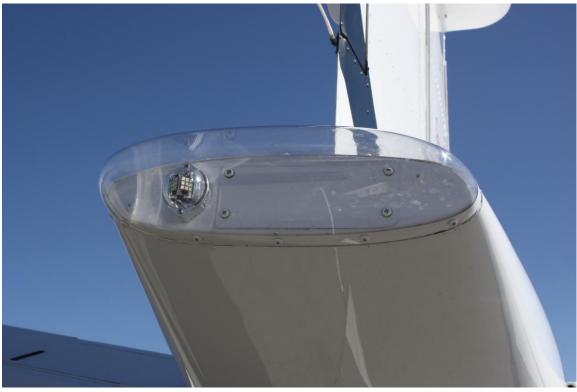

 ${\tt G1000}$  AND BLR WINGLET UPGRADES BY ELLIOTT AVIATION IN 2016

LED NAVIGATION, STROBE, LANDING AND TAXI LIGHTING

ORIGINAL PAINT AND INTERIOR SHOWS VERY WELL CABINETRY IN EXCELLENT CONDITION MATTERHORN WHITE WITH REGIMENTAL BLUE AND BLACK STRIPING INTERIOR IN OYSTER LEATHER AFT BELTED POTTY SEAT