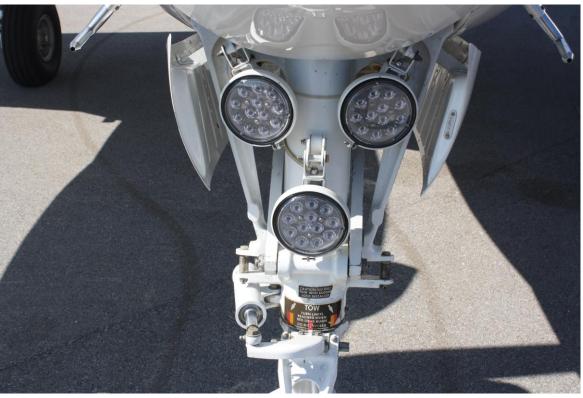

 ${\tt G1000}$  AND BLR WINGLET UPGRADES BY ELLIOTT AVIATION IN 2016

LED NAVIGATION, STROBE, LANDING AND TAXI LIGHTING

ORIGINAL PAINT AND INTERIOR SHOWS VERY WELL CABINETRY IN EXCELLENT CONDITION MATTERHORN WHITE WITH REGIMENTAL BLUE AND BLACK STRIPING INTERIOR IN OYSTER LEATHER AFT BELTED POTTY SEAT