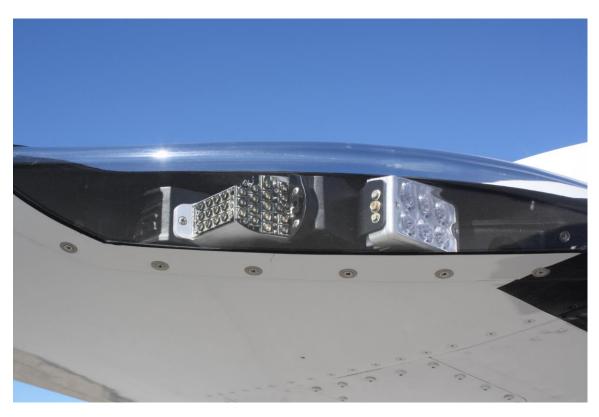

 ${\tt G1000}$  AND BLR WINGLET UPGRADES BY ELLIOTT AVIATION IN 2016

LED NAVIGATION, STROBE, LANDING AND TAXI LIGHTING

ORIGINAL PAINT AND INTERIOR SHOWS VERY WELL CABINETRY IN EXCELLENT CONDITION MATTERHORN WHITE WITH REGIMENTAL BLUE AND BLACK STRIPING INTERIOR IN OYSTER LEATHER AFT BELTED POTTY SEAT