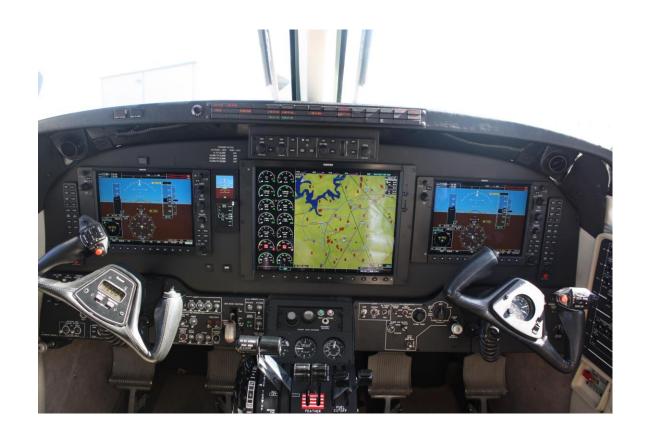

 ${\tt G1000}$  AND BLR WINGLET UPGRADES BY ELLIOTT AVIATION IN 2016

LED NAVIGATION, STROBE, LANDING AND TAXI LIGHTING

ORIGINAL PAINT AND INTERIOR SHOWS VERY WELL CABINETRY IN EXCELLENT CONDITION MATTERHORN WHITE WITH REGIMENTAL BLUE AND BLACK STRIPING INTERIOR IN OYSTER LEATHER AFT BELTED POTTY SEAT