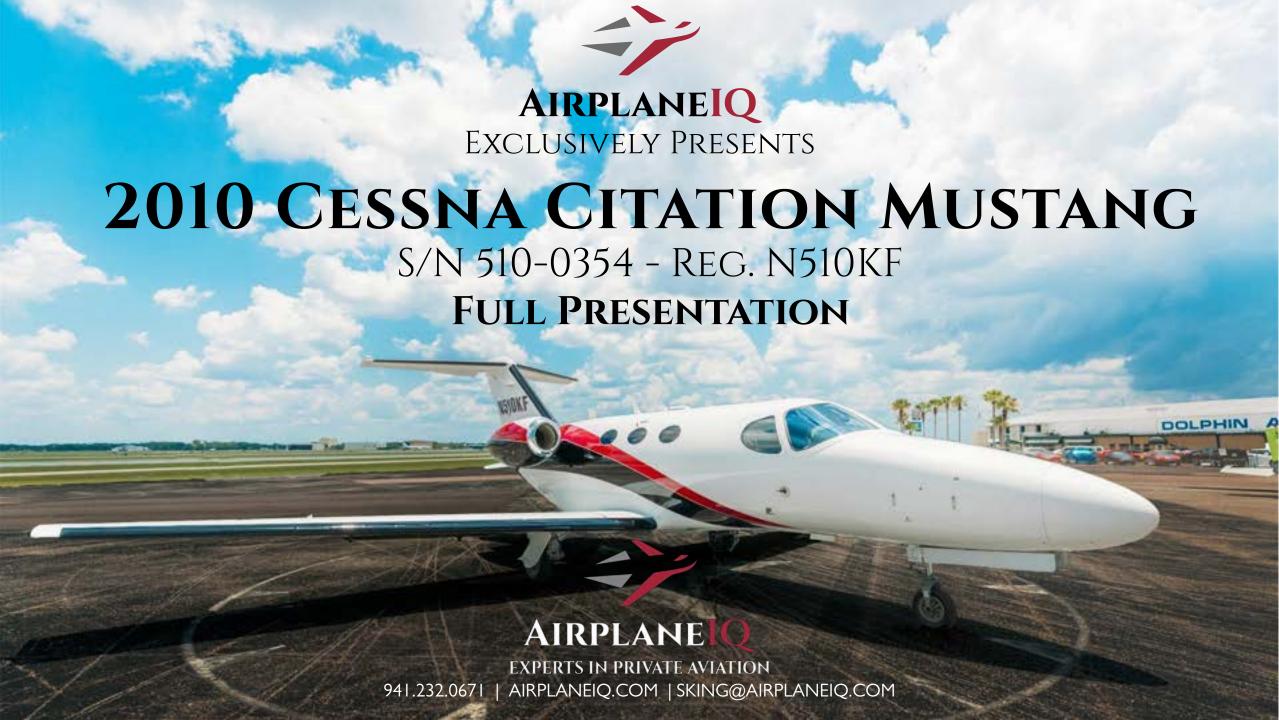

### **EXTERIOR:**

Stunning paint. Aircraft always hangered. Perfect White, Red Pearl Metallic accent complimented by Tuxedo Black Metallic.