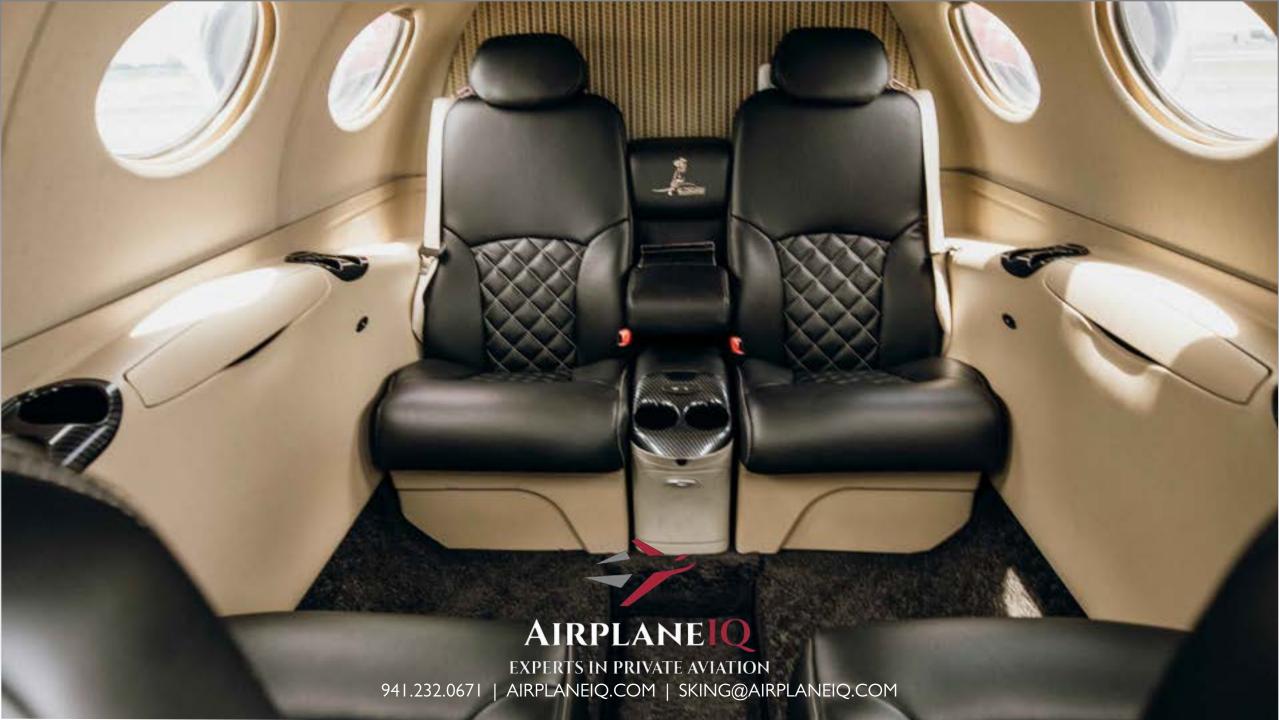

#### INTERIOR:

Range Rover interior in a Mustang. Flawless and like new. Black leather with tan deviated stitching complimented by a signature diamond stitch pattern. Freshly finished cabinetry done in high gloss black metallic with soft gold metallic accent. New carpet with complimentary offset colors. Embroidered headrest in cabin with perfectly finished gloss black tables. Arm rests are a striking combination of tan and charcoal. Crew seats finished in charcoal gray sheepskin of the highest quality. Cockpit armrests finished in leather as well as a perfect glare shield cover finished in charcoal leather with tan stitch. The interior is what you would find in a Gulfstream or Global.