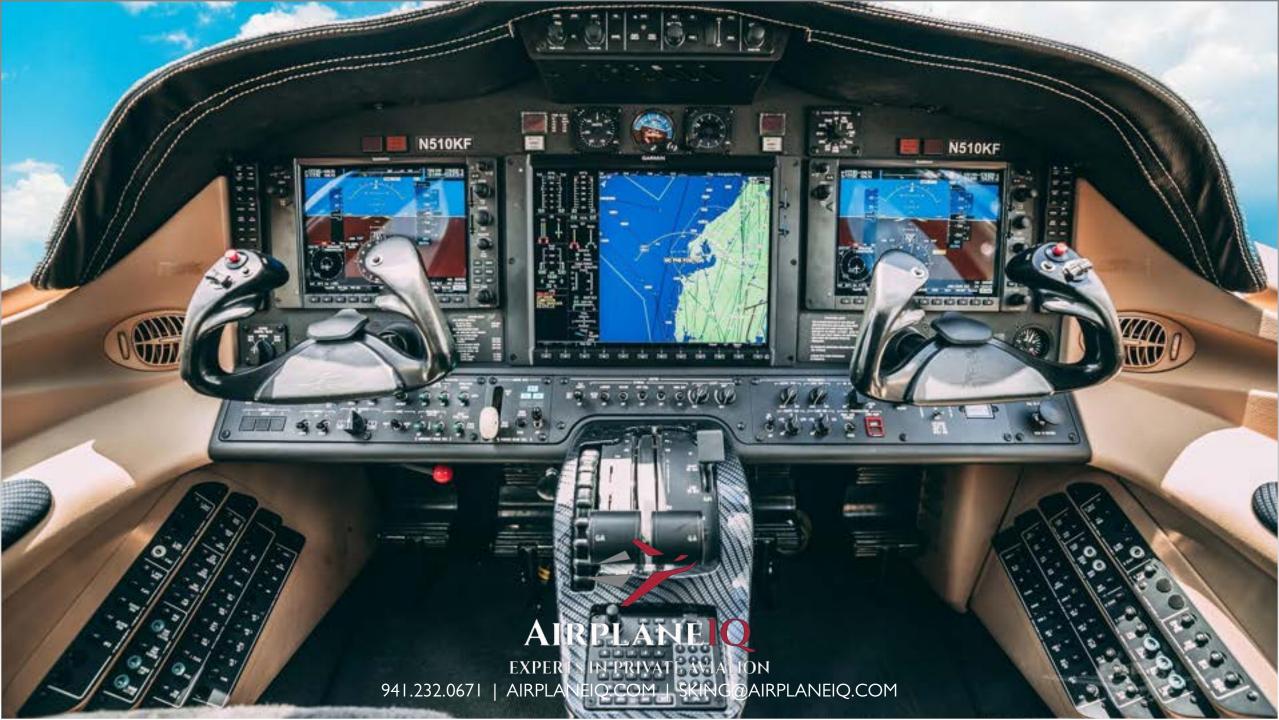

#### **AVIONICS:**

- » Engines On PowerAdvantage+, Pro-Parts Program
- » Garmin G1000 NXi
- » ADS-B Out Completed
- » Synthetic Vision
- » Charts
- » WAAS With LPV Approach Capability
- » XM Radio And Radar
- » Safe Taxi
- » TAWS
- » Great Interior And Paint
- » Maintenance And Inspections Up To Date
- » Always Hangared