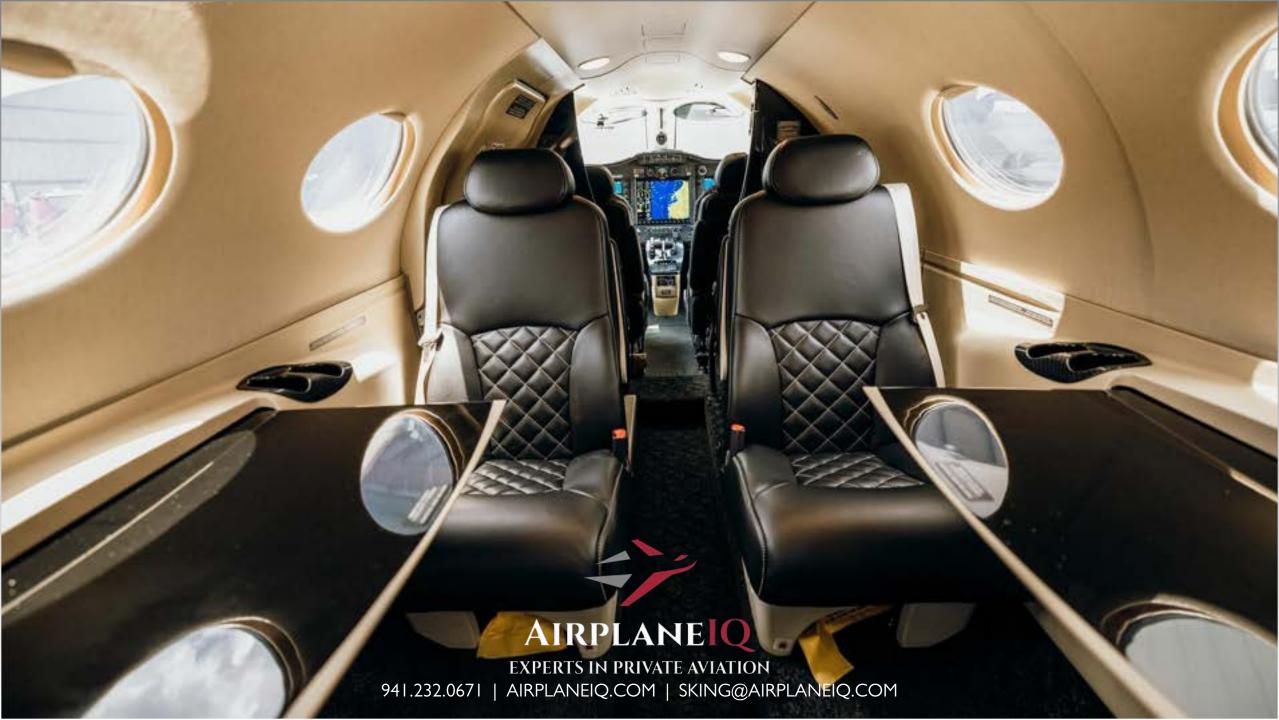

#### INTERIOR:

Range Rover interior in a Mustang. Flawless and like new. Black leather with tan deviated stitching complimented by a signature diamond stitch pattern. Freshly finished cabinetry done in high gloss black metallic with soft gold metallic accent. New carpet with complimentary offset colors. Embroidered headrest in cabin with perfectly finished gloss black tables. Arm rests are a striking combination of tan and charcoal. Crew seats finished in charcoal gray sheepskin of the highest quality. Cockpit armrests finished in leather as well as a perfect glare shield cover finished in charcoal leather with tan stitch. The interior is what you would find in a Gulfstream or Global.