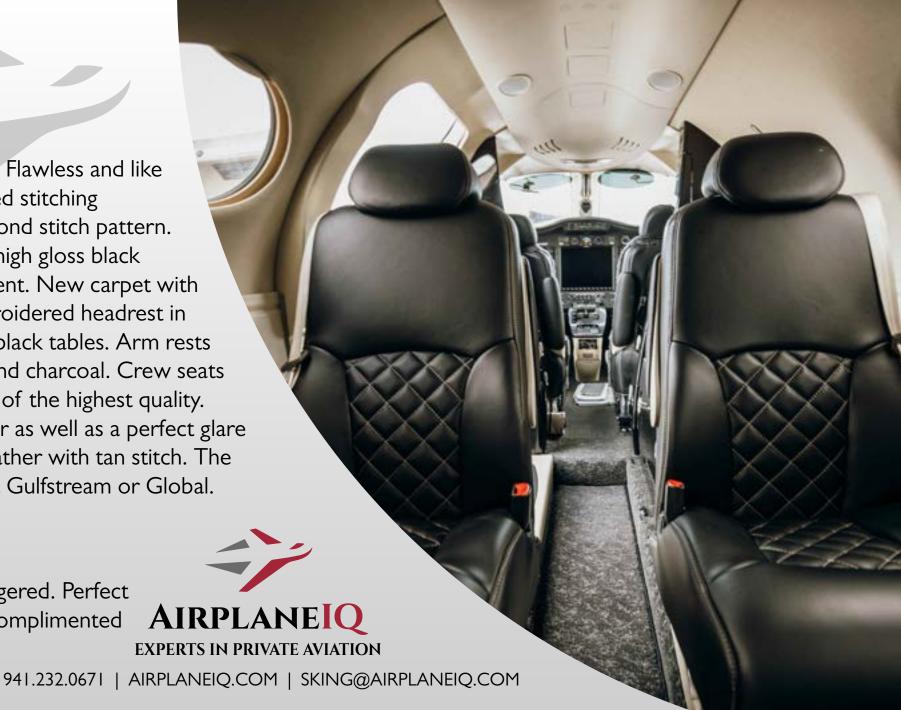

#### INTERIOR:

Range Rover interior in a Mustang. Flawless and like new. Black leather with tan deviated stitching complimented by a signature diamond stitch pattern. Freshly finished cabinetry done in high gloss black metallic with soft gold metallic accent. New carpet with complimentary offset colors. Embroidered headrest in cabin with perfectly finished gloss black tables. Arm rests are a striking combination of tan and charcoal. Crew seats finished in charcoal gray sheepskin of the highest quality. Cockpit armrests finished in leather as well as a perfect glare shield cover finished in charcoal leather with tan stitch. The interior is what you would find in a Gulfstream or Global.