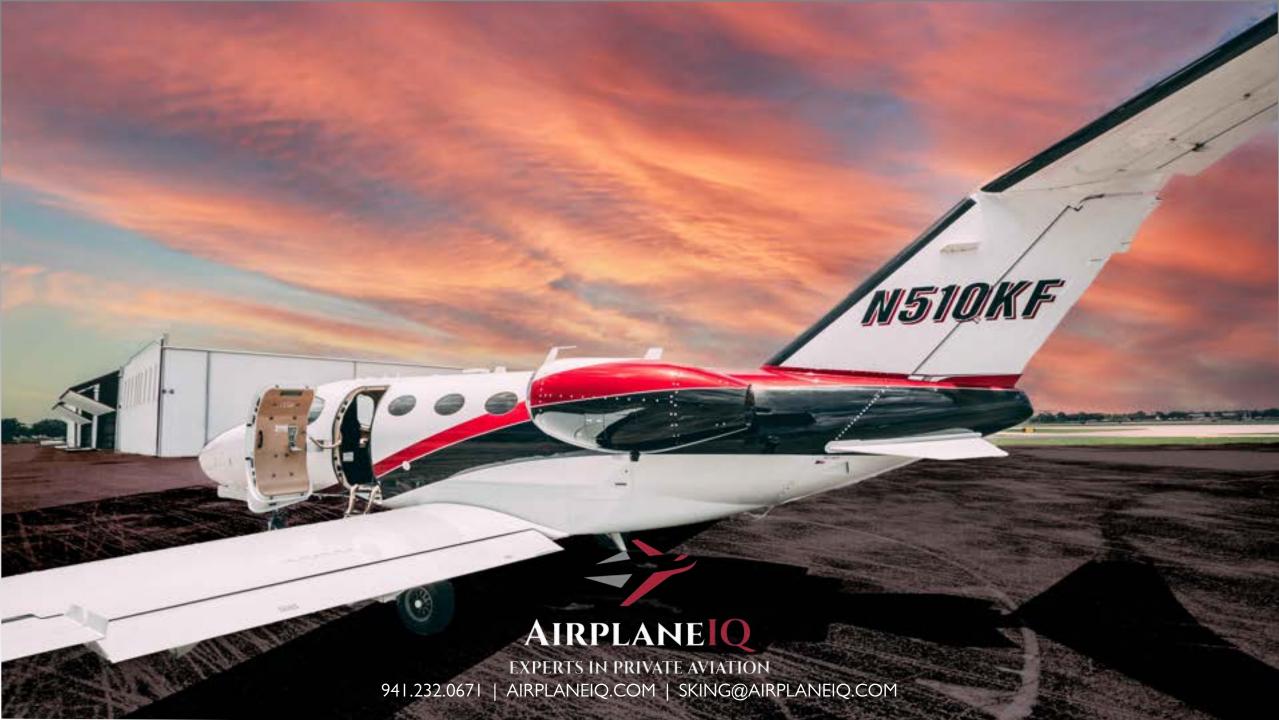

### **EXTERIOR:**

Stunning paint. Aircraft always hangered. Perfect White, Red Pearl Metallic accent complimented by Tuxedo Black Metallic.