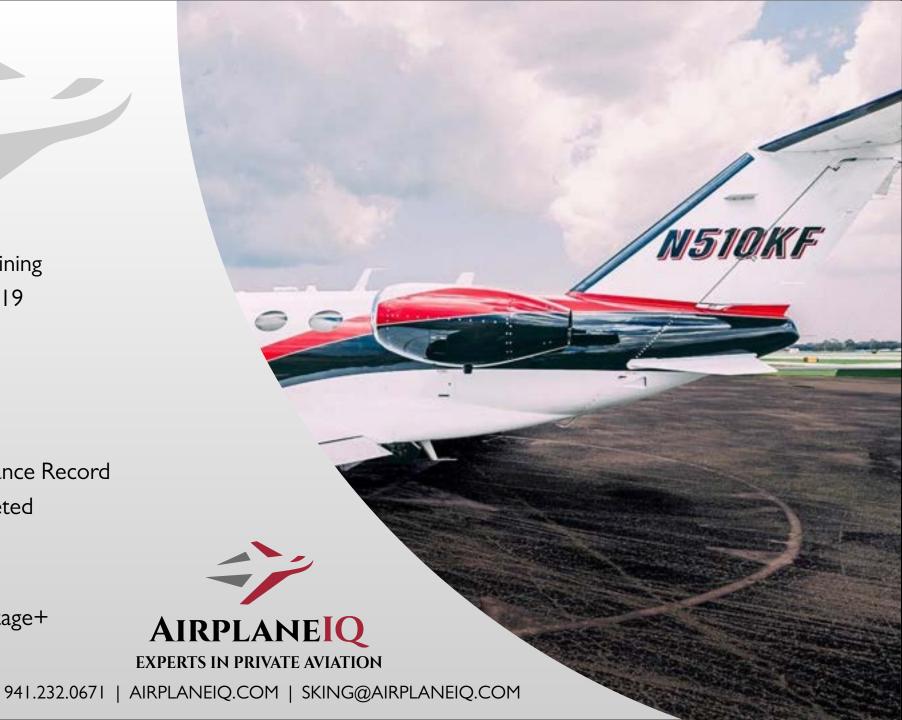

### **EXTERIOR:**

Stunning paint. Aircraft always hangered. Perfect White, Red Pearl Metallic accent complimented by Tuxedo Black Metallic.