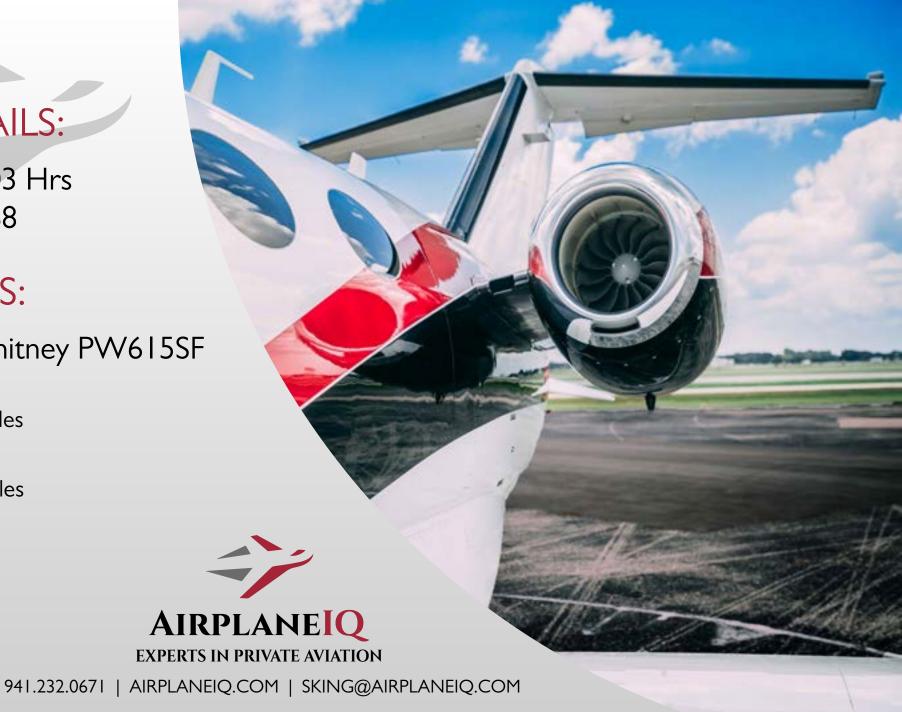

# AIRFRAME DETAILS:

3,103 Hrs Total Time:

2,568 Total Landings:

## **ENGINE DETAILS:**

Engine Model: Pratt & Whitney PW615SF

Engine I 3,061 Hrs 2,716 Cycles

Engine 2

3,113 Hrs 2,565 Cycles

**Engines Enrolled on** PowerAdvantage+